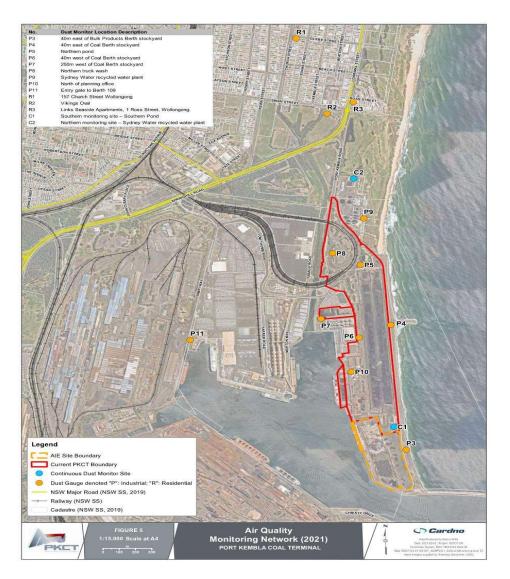

#### LTD.

| E       |                               | SITES- INDUSTRIAL                     |        |            |        |          | С                                                                                         | alenda | r Year 2                                                                                                                                                         | 022       |                                |              |                |                |                      |           |           |      |                          |                          |
|---------|-------------------------------|---------------------------------------|--------|------------|--------|----------|-------------------------------------------------------------------------------------------|--------|------------------------------------------------------------------------------------------------------------------------------------------------------------------|-----------|--------------------------------|--------------|----------------|----------------|----------------------|-----------|-----------|------|--------------------------|--------------------------|
|         | Monthly Analysis              | MONTH                                 | Jan-22 | Feb-22     | Mar-22 | Apr-22   | May-22                                                                                    | Jun-22 | Jul-22                                                                                                                                                           | Aug-22    | Sep-22                         | Oct-22       | Nov-22         | Dec-22         |                      |           |           |      | Annual average: grams    | s per square metre.month |
| EPL No. | Location<br>Gauge Number      | analysis: grams/square<br>metre.month |        |            |        |          |                                                                                           |        |                                                                                                                                                                  |           |                                |              |                |                | Samples<br>collected | MIN       | MEAN      | мах  | rolling 12 month average | PKCT assessment criteria |
| 1       | P1                            | Insoluble Solids                      |        |            |        |          |                                                                                           |        |                                                                                                                                                                  |           |                                |              |                |                | 0                    | 0.0       | #DIV/0!   | 0.0  |                          |                          |
|         | 25m South                     | Ash                                   |        |            |        |          |                                                                                           |        |                                                                                                                                                                  |           |                                |              |                |                | 0                    | 0.0       | #DIV/0!   | 0.0  |                          |                          |
|         | BPB Coal Berth                | Combustible Matter                    |        |            |        |          |                                                                                           |        |                                                                                                                                                                  |           |                                |              |                |                | 0                    | 0.0       | #DIV/0!   | 0.0  |                          |                          |
| 2       | P2                            | Insoluble Solids                      |        |            |        |          |                                                                                           |        |                                                                                                                                                                  |           |                                |              |                |                | 0                    | 0.0       | #DIV/0!   | 0.0  |                          |                          |
|         | 40m South of                  | Ash                                   |        |            |        |          |                                                                                           |        |                                                                                                                                                                  |           |                                |              |                |                | 0                    | 0.0       | #DIV/0!   | 0.0  |                          |                          |
|         | BPB Stockyard                 | Combustible Matter                    |        |            |        |          |                                                                                           |        |                                                                                                                                                                  |           |                                |              |                |                | 0                    | 0.0       | #DIV/0!   | 0.0  |                          |                          |
| 3       | P3                            | Insoluble Solids                      | 14.7   | 7.6        | 11.9   | 9.9      | 26.2                                                                                      | 57.4   | 14.4                                                                                                                                                             | 13.5      | 9.2                            | 13.0         | 21.6           | 8.4            | 12                   | 7.6       | 17.3      | 57.4 | 17.3                     | 15.0                     |
|         | 40m East of                   | Ash                                   | 11.5   | 5.9        | 1.9    | 7.8      | 22.5                                                                                      | 51.2   | 11.5                                                                                                                                                             | 10.2      | 7.1                            | 10.5         | 17.9           | 6.4            | 12                   | 1.9       | 13.7      | 51.2 |                          |                          |
|         | BPB Stockyard                 | Combustible Matter                    | 3.2    | 1.7        | 2.8    | 2.1      | 3.7                                                                                       | 6.2    | 2.9                                                                                                                                                              | 3.3       | 21.0                           | 2.5          | 3.7            | 2.0            | 12                   | 1.7       | 4.6       | 21.0 | 4.6                      | 12.0                     |
| 4       | P4                            | Insoluble Solids                      | 3.8    | 3.8        | 3.7    | 4.1      | 5.7                                                                                       | 6.5    | 3.7                                                                                                                                                              | 4.3       | 3.2                            | 2.6          | 11.2           | 3.8            | 12                   | 2.6       | 4.7       | 11.2 | 4.7                      | 15.0                     |
|         | 40m East Coal Berth           | Ash                                   | 2.0    | 2.2        | 2.2    | 2.4      | 3.0                                                                                       | 3.2    | 2.2                                                                                                                                                              | 2.3       | 1.5                            | 1.0          | 3.2            | 2.0            | 12                   | 1.0       | 2.3       | 3.2  |                          |                          |
|         | Stockyard                     | Combustible Matter                    | 1.8    | 1.6        | 1.5    | 1.7      | 2.7                                                                                       | 3.3    | 1.5                                                                                                                                                              | 2.0       | 1.7                            | 1.6          | 8.0            | 1.8            | 12                   | 1.5       | 2.4       | 8.0  | 2.4                      | 12.0                     |
| 5       | P5                            | Insoluble Solids                      | 6.5    | 8.8        | 5.4    | 7.2      | 4.5                                                                                       | 6.1    | 5.2                                                                                                                                                              | 8.5       | 7.5                            | 13.2         | 6.0            | 7.8            | 12                   | 4.5       | 7.2       | 13.2 | 7.2                      | 15.0                     |
|         | Northern Pond                 | Ash                                   | 2.3    | 3.0        | 2.1    | 2.9      | 2.0                                                                                       | 2.2    | 2.1                                                                                                                                                              | 2.4       | 3.3                            | 5.3          | 2.2            | 2.0            | 12                   | 2.0       | 2.7       | 5.3  |                          |                          |
|         | (No.1)                        | Combustible Matter                    | 4.2    | 5.8        | 3.3    | 4.3      | 2.5                                                                                       | 3.9    | 3.1                                                                                                                                                              | 6.1       | 4.2                            | 7.9          | 3.8            | 5.8            | 12                   | 2.5       | 4.6       | 7.9  | 4.6                      | 12.0                     |
| 6       | P6                            | Insoluble Solids                      | 6.7    | 5.5        | 4.6    | 7.7      | 20.7                                                                                      | 9.2    | 6.7                                                                                                                                                              | 8.4       | 5.7                            | 4.5          | 6.6            | 4.4            | 12                   | 4.4       | 7.6       | 20.7 | 7.6                      | 15.0                     |
|         | 40m West Coal Berth           |                                       | 3.6    | 2.4        | 2.2    | 3.5      | 5.0                                                                                       | 3.7    | 3.0                                                                                                                                                              | 4.3       | 2.1                            | 1.3          | 2.4            | 1.9            | 12                   | 1.3       | 3.0       | 5.0  |                          |                          |
|         | Stockyard                     | Combustible Matter                    | 3.1    | 3.1        | 2.4    | 4.2      | 15.7                                                                                      | 5.5    | 3.7                                                                                                                                                              | 4.1       | 3.6                            | 3.2          | 4.2            | 2.5            | 12                   | 2.4       | 4.6       | 15.7 | 4.6                      | 12.0                     |
| 7       | P7                            | Insoluble Solids                      | 8.4    | 7.1        | 10.9   | 2.0      | 2.5                                                                                       | 6.5    | 10.0                                                                                                                                                             | 8.0       | 4.5                            | 2.3          | 11.1           | 27.4           | 12                   | 2.0       | 8.4       | 27.4 | 8.4                      | 15.0                     |
|         | 260m West No.2                | Ash                                   | 5.1    | 3.5        | 8.1    | 1.5      | 1.3                                                                                       | 5.0    | 7.3                                                                                                                                                              | 5.1       | 2.3                            | 1.0          | 8.9            | 23.7           | 12                   | 1.0       | 6.1       | 23.7 |                          |                          |
|         | Coalberth                     | Combustible Matter                    | 3.3    | 3.6        | 2.8    | 0.5      | 1.2                                                                                       | 1.5    | 2.7                                                                                                                                                              | 2.9       | 2.2                            | 1.3          | 2.2            | 3.7            | 12                   | 0.5       | 2.3       | 3.7  | 2.3                      | 12.0                     |
| 8       | P8                            | Insoluble Solids                      | 7.3    | 4.4        | 3.6    | 13.9     | 9.0                                                                                       | 22.5   | 5.5                                                                                                                                                              | 8.9       | 8.9                            | 11.0         | 20.6           | 8.3            | 12                   | 3.6       | 10.3      | 22.5 | 10.3                     | 15.0                     |
|         | PKCT North                    | Ash                                   | 2.6    | 1.6        | 1.3    | 4.1      | 4.1                                                                                       | 4.9    | 2.1                                                                                                                                                              | 2.9       | 1.9                            | 2.4          | 4.2            | 2.2            | 12                   | 1.3       | 2.9       | 4.9  |                          |                          |
|         | Truckwash                     | Combustible Matter                    | 4.7    | 2.8        | 2.3    | 9.8      | 4.9                                                                                       | 17.6   | 3.4                                                                                                                                                              | 6.0       | 7.0                            | 8.6          | 16.4           | 6.1            | 12                   | 2.3       | 7.5       | 17.6 | 7.5                      | 12.0                     |
| 9       | P9                            | Insoluble Solids                      | 3.6    | 2.9        | 0.7    | 4.6      | 5.5                                                                                       | 3.5    | 2.0                                                                                                                                                              | 3.8       | 4.0                            | 5.0          | 5.0            | 4.3            | 12                   | 0.7       | 3.7       | 5.5  | 3.7                      | 6.0                      |
|         | Wollongong                    | Ash                                   | 1.7    | 1.5        | 0.4    | 2.6      | 4.3                                                                                       | 2.0    | 1.1                                                                                                                                                              | 2.0       | 1.1                            | 0.9          | 1.9            | 1.8            | 12                   | 0.4       | 1.8       | 4.3  |                          |                          |
|         | Wastewater TP.                | Combustible Matter                    | 1.9    | 1.4        | 0.3    | 2.0      | 1.2                                                                                       | 1.5    | 0.9                                                                                                                                                              | 1.8       | 2.9                            | 4.1          | 3.1            | 2.5            | 12                   | 0.3       | 2.0       | 4.1  | 2.0                      | 4.0                      |
| 15      | P10                           | Insoluble Solids                      | 14.8   | 7.2        | 6.0    | 8.6      | 0.4                                                                                       | 14.0   | 6.5                                                                                                                                                              | 10.0      | 5.5                            | 6.4          | 6.9            | 7.5            | 12                   | 0.4       | 7.8       | 14.8 | 7.8                      | 15.0                     |
|         | North of PKCT                 | Ash                                   | 4.8    | 4.0        | 2.6    | 5.2      | 0.3                                                                                       | 6.3    | 4.2                                                                                                                                                              | 5.3       | 2.5                            | 2.3          | 2.7            | 4.1            | 12                   | 0.3       | 3.7       | 6.3  |                          |                          |
|         | Planning Office               | Combustible Matter                    | 1.9    | 3.2        | 3.4    | 3.4      | 0.1                                                                                       | 7.7    | 2.3                                                                                                                                                              | 4.7       | 3.0                            | 4.1          | 4.2            | 3.4            | 12                   | 0.1       | 3.5       | 7.7  | 3.5                      | 12.0                     |
| 17      | P11                           | Insoluble Solids                      | 14.8   | 4.0        | 0.7    | 10.8     | 5.5                                                                                       | 4.2    | 3.4                                                                                                                                                              | 7.1       | 5.8                            | 4.3          | 4.3            | 3.9            | 12                   | 0.7       | 5.7       | 14.8 | 5.7                      | 6.0                      |
|         | Entry Gate BlueScope          |                                       | 4.8    | 3.3        | 0.6    | 8.5      | 4.3                                                                                       | 3.3    | 2.5                                                                                                                                                              | 5.7       | 4.4                            | 3.4          | 3.2            | 3.1            | 12                   | 0.6       | 3.9       | 8.5  |                          |                          |
|         | RO.RO Berth (109)             | Combustible Matter                    | 10.0   | 0.7        | 0.1    | 2.3      | 4.9                                                                                       | 0.9    | 0.9                                                                                                                                                              | 1.4       | 1.4                            | 0.9          | 1.1            | 0.8            | 12                   | 0.1       | 2.1       | 10.0 | 2.1                      | 4.0                      |
|         |                               |                                       |        |            |        |          |                                                                                           |        |                                                                                                                                                                  |           |                                |              |                |                |                      |           |           |      |                          |                          |
|         |                               | 11 12 1 21 MM / 1 1 1 2 2             |        |            |        |          |                                                                                           |        |                                                                                                                                                                  |           | ORT: CO                        |              |                |                |                      |           |           |      |                          |                          |
|         |                               | limits in the EPL for industrial mor  |        |            |        | <u> </u> |                                                                                           |        |                                                                                                                                                                  |           |                                | ssess agains | st actual resu | its to facilit | ate perforn          | nance imp | rovement. |      |                          |                          |
|         | AMPLE PERIOD                  | Date Sampled                          | Date   | Results Ob |        |          | ate Publishe                                                                              | a      |                                                                                                                                                                  | TARY ON R | -                              | 0.1.1.1      | 004            |                |                      |           |           |      |                          |                          |
|         | January 2022                  | 7/01/2022                             |        | 20/02/2022 |        |          | 28/02/2022                                                                                |        |                                                                                                                                                                  |           | liers from Ju                  |              |                |                |                      |           |           |      |                          |                          |
|         | February 2022                 | 4/02/2022                             |        | 23/03/2022 |        |          | 23/03/2022                                                                                |        |                                                                                                                                                                  |           | liers from Ju                  |              |                |                |                      |           |           |      |                          |                          |
|         | March 2022                    | 10/03/2022                            |        | 27/04/2022 |        |          | 2/05/2022                                                                                 |        | P7 result is due to outliers from June & July 2021 due to excessive grain dust                                                                                   |           |                                |              |                |                |                      |           |           |      |                          |                          |
|         | April 2022                    | 5/04/2022                             | -      | 17/05/2022 |        |          | 18/05/2022                                                                                |        | P7 result is due to outliers from June & July 2021 due to excessive grain dust<br>P7 result is due to outliers from June & July 2021 due to excessive grain dust |           |                                |              |                |                |                      |           |           |      |                          |                          |
|         | May 2022                      | 6/05/2022<br>4/06/2022                | -      | 23/06/2022 |        |          | 24/06/2022                                                                                |        |                                                                                                                                                                  |           | liers from Ju<br>liers from Ju |              |                |                |                      |           |           |      |                          |                          |
|         | June 2022                     | 4/06/2022<br>4/07/2022                | -      | 15/07/2022 |        |          | 22/08/2022                                                                                |        |                                                                                                                                                                  |           | liers from Ju<br>liers from Ju | ,            |                |                | 0                    |           |           |      |                          |                          |
|         | July 2022                     | 5/08/2022                             | +      | 20/09/2022 |        |          | 27/09/2022                                                                                |        |                                                                                                                                                                  |           | liers from Ju                  |              |                |                |                      |           |           |      |                          |                          |
|         | August 2022<br>September 2022 | 5/08/2022                             | +      | 26/10/2022 |        |          | 26/10/2022                                                                                |        |                                                                                                                                                                  |           | liers from Ju                  |              |                |                |                      |           |           |      |                          |                          |
|         | October 2022                  | 7/10/2022                             | +      | 28/11/2022 |        |          | 29/11/2022                                                                                |        |                                                                                                                                                                  |           | liers from Ju                  |              |                |                |                      |           |           |      |                          |                          |
|         | November 2022                 | 9/11/2022                             | 1      | 21/12/2022 |        |          | 29/11/2022                                                                                |        |                                                                                                                                                                  |           |                                |              |                |                |                      |           |           |      |                          |                          |
|         | December 2022                 | 10/12/2022                            | -      | 30/01/2023 |        |          | 30/01/2023                                                                                |        |                                                                                                                                                                  |           |                                |              |                |                |                      |           |           |      |                          |                          |
|         | December 2022                 | 10/12/2022                            |        | 00/01/2020 |        | I        | 30/01/2023 P7 result is due to outliers from June & July 2021 due to excessive grain dust |        |                                                                                                                                                                  |           |                                |              |                |                |                      |           |           |      |                          |                          |

#### LTD.

| EPL                      | MONITORIN          | G SITES- RESIDENTIAL                |            |            |                   | ·         | Ca          | alendar                                                                                                                                                                                                                        | Year 2                                                                                                                                                                                                                                                            | 022           |             |             | ·           | -          | Mo                   | nthly Ar   | nalysis    |            | annual average:                             | grams per square |
|--------------------------|--------------------|-------------------------------------|------------|------------|-------------------|-----------|-------------|--------------------------------------------------------------------------------------------------------------------------------------------------------------------------------------------------------------------------------|-------------------------------------------------------------------------------------------------------------------------------------------------------------------------------------------------------------------------------------------------------------------|---------------|-------------|-------------|-------------|------------|----------------------|------------|------------|------------|---------------------------------------------|------------------|
|                          |                    | MONTH                               | Jan-22     | Feb-22     | Mar-22            | Apr-22    | May-22      | Jun-22                                                                                                                                                                                                                         | Jul-22                                                                                                                                                                                                                                                            | Aug-22        | Sep-22      | Oct-22      | Nov-22      | Dec-22     | 1                    | -          | -          |            |                                             | .month           |
| EPL                      | Location           | Analysis: grams/square              |            |            |                   | <u> </u>  |             |                                                                                                                                                                                                                                |                                                                                                                                                                                                                                                                   |               |             |             |             |            | No. samples          |            |            |            | rolling 12 month                            | PKCT assessment  |
| No.                      | Gauge Number       | metre.month                         |            |            |                   |           |             |                                                                                                                                                                                                                                |                                                                                                                                                                                                                                                                   |               |             |             |             |            | collected            | MIN        | MEAN       | MAX        | average                                     | criteria         |
| 12                       | R1                 | Insoluble Solids                    | 1.2        | 1.0        | 0.5               | 0.7       | 0.4         | 0.7                                                                                                                                                                                                                            | 0.5                                                                                                                                                                                                                                                               | 0.8           | 0.6         | 1.1         | 1.1         | 1.1        | 12                   | 0.4        | 0.8        | 1.2        | 0.7                                         | 4.0              |
|                          | 157 Church St      | Ash                                 | 0.8        | 0.6        | 0.4               | 0.4       | 0.3         | 0.4                                                                                                                                                                                                                            | 0.2                                                                                                                                                                                                                                                               | 0.5           | 0.3         | 0.4         | 0.7         | 0.7        | 12                   | 0.2        | 0.5        | 0.8        |                                             |                  |
|                          | Wollongong         | Combustible Matter                  | 0.4        | 0.4        | 0.1               | 0.3       | 0.1         | 0.3                                                                                                                                                                                                                            | 0.3                                                                                                                                                                                                                                                               | 0.3           | 0.3         | 0.7         | 0.4         | 0.4        | 12                   | 0.1        | 0.3        | 0.7        | 0.3                                         | 2.0              |
| 19                       |                    | Insoluble Solids                    | 2.2        | 1.3        | 1.0               | 0.9       | 0.4         | 2.2                                                                                                                                                                                                                            | 1.0<br>0.4                                                                                                                                                                                                                                                        | 1.0           | 0.5         | 0.6         | 1.6         | 1.7        | 12                   | 0.4        | 1.2        | 2.2        | 1.3                                         | 4.0              |
|                          | Vikings Oval       | Ash<br>Combustible Matter           | 1.0<br>1.2 | 0.8        | 0.3               | 0.4       | 0.2         | 0.7                                                                                                                                                                                                                            | 0.4                                                                                                                                                                                                                                                               | 0.5           | 0.2         | 0.2         | 0.5         | 0.6        | 12<br>12             | 0.2        | 0.5        | 1.0        | 0.7                                         | 2.0              |
| ТВА                      | Wollongong         | Insoluble Solids                    | 2.0        | 0.5<br>9.2 | 9.7               | 0.5       | 6.6         | 0.7                                                                                                                                                                                                                            | 1.1                                                                                                                                                                                                                                                               | 1.8           | 3.5         | 2.6         | 1.1<br>1.2  | 5.4        | 12                   | 0.2        | 3.8        | 9.7        | 4.3                                         | 4.0              |
| IDA                      | Ross Street        | Ash                                 | 1.3        | 9.2<br>2.5 | 9.7<br>1.3        | 1.0       | 2.0         | 0.7                                                                                                                                                                                                                            | 0.7                                                                                                                                                                                                                                                               | 1.0           | 1.0         | 0.9         | 0.7         | 3.3        | 12                   | 0.7        | 3.0<br>1.4 | 9.7<br>3.3 | 4.3                                         | 4.0              |
|                          | Wollongong         | Combustible Matter                  | 0.7        | 6.7        | 8.4               | 0.8       | 4.6         | 0.0                                                                                                                                                                                                                            | 0.4                                                                                                                                                                                                                                                               | 0.7           | 2.5         | 1.7         | 0.7         | 2.1        | 12                   | 0.0        | 2.4        | 8.4        | 3.0                                         | 2.0              |
|                          | 5 5                |                                     |            |            |                   |           |             |                                                                                                                                                                                                                                |                                                                                                                                                                                                                                                                   |               |             |             |             |            |                      | -          |            |            |                                             |                  |
|                          |                    |                                     |            |            |                   |           | MONTHL      | Y REPOR                                                                                                                                                                                                                        | RT: CON                                                                                                                                                                                                                                                           | <b>IMENTA</b> | RY ON R     | ESULTS      | ;           |            |                      |            |            |            |                                             |                  |
| Note :                   | : Assessment crite | ria is based on an EPA guideline of | annual av  | erage of 4 | grams p           | er square | metre per r | month for                                                                                                                                                                                                                      | residentia                                                                                                                                                                                                                                                        | l areas. PK   | CT has add  | pted a lev  | el of 2 gra | ms per sau | are metre for        | combus     | tible ma   | tter for   | assessment purpose                          | s.               |
|                          | MPLE PERIOD        | Date Sampled                        |            | lesults Ob | ÷ .               | · · ·     | ate Publish |                                                                                                                                                                                                                                | COMMEN                                                                                                                                                                                                                                                            |               |             |             | 0           |            |                      |            |            |            |                                             |                  |
|                          | January 2022       | 7/01/2022                           | 2          | 20/02/2022 | 2                 |           | 28/02/2022  | 2                                                                                                                                                                                                                              | All sites v                                                                                                                                                                                                                                                       | vithin asse   | essment c   | riteria.    |             |            |                      |            |            |            |                                             |                  |
|                          | February 2022      | ary 2022 4/02/2022                  |            | 23/03/2022 | 2                 |           | 23/03/2022  | 2                                                                                                                                                                                                                              | All sites v                                                                                                                                                                                                                                                       | vithin asse   | essment c   | riteria.    |             |            |                      |            |            |            |                                             |                  |
|                          |                    |                                     |            |            |                   |           |             |                                                                                                                                                                                                                                | All sites v                                                                                                                                                                                                                                                       | vithin asse   | essment c   | riteria exc | ept R3 at   | 2.7 (12 m  | onth average)        | ). Site "I | R3" had    | very hi    | gh levels (95%) of p                        | olysaccharide    |
|                          | March 2022         | 10/03/2022                          | 27/04/2022 |            |                   |           |             |                                                                                                                                                                                                                                | slime and vegetation matter causing the higher than normal measurement in the gauge, there have been several (5) similar results across the 12 month period causing the average to be high. Polysaccharide slime is associated with organic matter.               |               |             |             |             |            |                      |            |            |            |                                             |                  |
|                          |                    |                                     |            |            |                   |           |             |                                                                                                                                                                                                                                | across th                                                                                                                                                                                                                                                         | ie 12 mont    | th period o | ausing the  | e average   | to be high | n. Polysaccha        | ride slir  | me is as   | sociate    | ed with organic matt                        | er.              |
|                          |                    |                                     |            |            |                   |           |             |                                                                                                                                                                                                                                | All sites within assessment criteria except R3 at 2.7 (12 month average). Site "R3" had very high levels (95%) of polysaccharide slime and vegetation matter causing the higher than normal measurement in the gauge, there have been several (5) similar results |               |             |             |             |            |                      |            |            |            |                                             |                  |
| April 2022 5/04/2022 17/ |                    | 7/05/2022                           | 2          |            | 18/05/2022        | 2         |             | 0                                                                                                                                                                                                                              |                                                                                                                                                                                                                                                                   | 0             | 0           |             |             |            | 0 0                  |            | ,          | ,          |                                             |                  |
|                          |                    |                                     |            |            |                   |           |             |                                                                                                                                                                                                                                | across th                                                                                                                                                                                                                                                         | ie 12 mont    | th period o | ausing the  | e average   | to be high | n. Polysaccha        | iride slir | ne is as   | sociate    | ed with organic matt                        | er.              |
|                          |                    |                                     |            |            |                   |           |             |                                                                                                                                                                                                                                |                                                                                                                                                                                                                                                                   |               |             |             |             | · ·        | 0,                   |            |            |            | gh levels (95%) of p                        |                  |
|                          | May 2022           | 6/05/2022                           | 2          | 23/06/2022 | 2                 |           | 24/06/2022  | 2                                                                                                                                                                                                                              |                                                                                                                                                                                                                                                                   | •             |             | •           | •           |            |                      |            |            |            | have been several (                         | ,                |
|                          |                    |                                     |            |            |                   |           |             |                                                                                                                                                                                                                                |                                                                                                                                                                                                                                                                   |               |             |             | •           |            |                      |            |            |            | ed with organic matt                        |                  |
|                          |                    |                                     |            |            | _                 |           |             | _                                                                                                                                                                                                                              |                                                                                                                                                                                                                                                                   |               |             |             |             | •          | • •                  |            |            |            | gh levels (95%) of p                        | •                |
|                          | June 2022          | 4/06/2022                           | 1          | 5/07/2022  | 2                 |           | 15/07/2022  | 2                                                                                                                                                                                                                              |                                                                                                                                                                                                                                                                   | 0             |             | 0           | 0           |            |                      |            | 0 0        |            | have been several (                         | ,                |
|                          |                    |                                     |            |            |                   |           |             |                                                                                                                                                                                                                                |                                                                                                                                                                                                                                                                   |               |             | · ·         | · ·         |            |                      |            |            |            | d with organic matt                         |                  |
|                          |                    | 4/07/2022                           |            | 7/00/000   | <b>`</b>          |           | 22/08/2022  | <b>.</b>                                                                                                                                                                                                                       |                                                                                                                                                                                                                                                                   |               |             |             |             | · ·        | 0,                   |            |            |            | gh levels (95%) of p                        |                  |
|                          | July 2022          | 4/07/2022                           |            | 7/08/2022  | 2                 |           | 22/08/2022  | 2                                                                                                                                                                                                                              |                                                                                                                                                                                                                                                                   |               |             |             |             |            |                      |            |            |            | have been several (<br>ed with organic matt |                  |
|                          |                    |                                     |            |            |                   |           |             |                                                                                                                                                                                                                                |                                                                                                                                                                                                                                                                   |               |             | •           |             |            |                      |            |            |            |                                             |                  |
|                          | August 2022        | 5/08/2022                           | 2          | 20/09/2022 | 2                 |           | 27/09/2022  | 2                                                                                                                                                                                                                              |                                                                                                                                                                                                                                                                   |               |             |             |             |            |                      |            |            |            | gh levels (95%) of p<br>have been several ( |                  |
|                          | August 2022        | 3/08/2022                           |            | -0/03/2022 | <u>-</u>          |           | 21103/2022  | 2                                                                                                                                                                                                                              |                                                                                                                                                                                                                                                                   |               |             |             |             |            |                      |            |            |            | d with organic matt                         |                  |
|                          |                    |                                     |            |            |                   |           |             |                                                                                                                                                                                                                                |                                                                                                                                                                                                                                                                   |               |             | U           | U           | Ŭ          | ,                    |            |            |            | gh levels (95%) of p                        |                  |
|                          | eptember 2022      | 5/09/2022                           | 2          | 26/10/2022 | >                 |           | 26/10/2022  | 2                                                                                                                                                                                                                              |                                                                                                                                                                                                                                                                   |               |             |             |             | •          | • •                  |            |            |            |                                             | •                |
|                          | eptember 2022      | 0,00,2022                           | -          | 0/10/2022  | -                 |           | 20/10/2021  | 2022 slime and vegetation matter causing the higher than normal measurement in the gauge, there have been seve<br>across the 12 month period causing the average to be high. Polysaccharide slime is associated with organic r |                                                                                                                                                                                                                                                                   |               |             |             |             |            |                      |            |            |            |                                             |                  |
|                          |                    |                                     |            |            |                   |           |             |                                                                                                                                                                                                                                |                                                                                                                                                                                                                                                                   |               |             | · ·         |             | · · ·      |                      |            |            |            | gh levels (95%) of p                        |                  |
|                          | October 2022       | 7/10/2022                           | 2          | 28/11/2022 | 2                 |           | 29/11/2022  | 2                                                                                                                                                                                                                              |                                                                                                                                                                                                                                                                   |               |             |             |             | · ·        | 0,                   |            |            |            | have been several (                         |                  |
|                          |                    |                                     |            |            |                   |           |             |                                                                                                                                                                                                                                |                                                                                                                                                                                                                                                                   |               |             |             |             |            |                      |            |            |            | ed with organic matt                        |                  |
|                          |                    |                                     |            |            |                   |           |             |                                                                                                                                                                                                                                |                                                                                                                                                                                                                                                                   |               |             |             |             |            |                      |            |            |            | gh levels (95%) of p                        |                  |
|                          | ovember 2022       | 9/11/2022                           | 2          | 21/12/2022 | 2/2022 22/12/2022 |           | 2           | slime and vegetation matter causing the higher than normal measurement in the gauge, there have been several (5) similar results                                                                                               |                                                                                                                                                                                                                                                                   |               |             |             |             |            |                      |            |            |            |                                             |                  |
|                          |                    |                                     |            |            |                   |           |             |                                                                                                                                                                                                                                |                                                                                                                                                                                                                                                                   |               |             |             |             |            |                      |            |            |            | ed with organic matt                        |                  |
|                          |                    |                                     |            |            |                   |           |             |                                                                                                                                                                                                                                | All sites within assessment criteria except R3 at 2.7 (12 month average). Site "R3" had very high levels (95%) of polysaccharide slime and vegetation matter causing the higher than normal measurement in the gauge, there have been several (5) similar results |               |             |             |             |            |                      |            |            |            |                                             |                  |
|                          | ecember 2022       | 10/12/2022                          | 3          | 80/01/2023 | 3                 |           | 30/01/2023  | 3                                                                                                                                                                                                                              |                                                                                                                                                                                                                                                                   | •             |             | •           | •           |            |                      |            |            |            |                                             | ,                |
|                          |                    | 1                                   |            |            |                   |           |             |                                                                                                                                                                                                                                | across th                                                                                                                                                                                                                                                         | e 12 mont     | th period c | ausing the  | e averade   | to be hiał | <u>ı. Polvsaccha</u> | ride slir  | ne is as   | sociate    | ed with organic matt                        | er.              |