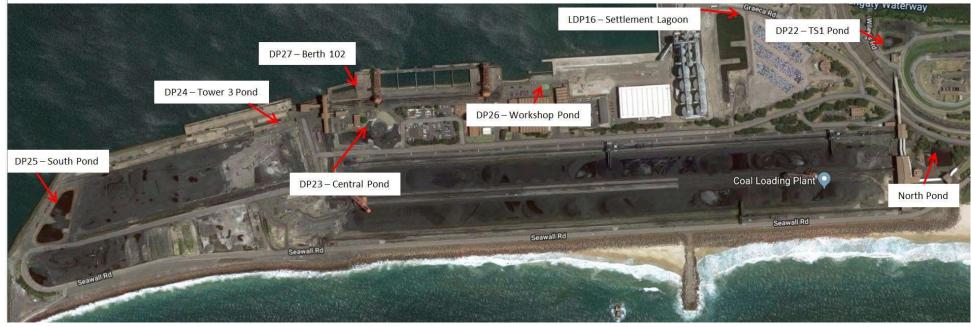

#### LTD.

| E       |                               | SITES- INDUSTRIAL                     |        |            |        |          | С                                                                                         | alenda | r Year 2                                                                                                                                                         | 022       |                                |              |                |                |                      |           |           |      |                          |                          |
|---------|-------------------------------|---------------------------------------|--------|------------|--------|----------|-------------------------------------------------------------------------------------------|--------|------------------------------------------------------------------------------------------------------------------------------------------------------------------|-----------|--------------------------------|--------------|----------------|----------------|----------------------|-----------|-----------|------|--------------------------|--------------------------|
|         | Monthly Analysis              | MONTH                                 | Jan-22 | Feb-22     | Mar-22 | Apr-22   | May-22                                                                                    | Jun-22 | Jul-22                                                                                                                                                           | Aug-22    | Sep-22                         | Oct-22       | Nov-22         | Dec-22         |                      |           |           |      | Annual average: grams    | s per square metre.month |
| EPL No. | Location<br>Gauge Number      | analysis: grams/square<br>metre.month |        |            |        |          |                                                                                           |        |                                                                                                                                                                  |           |                                |              |                |                | Samples<br>collected | MIN       | MEAN      | мах  | rolling 12 month average | PKCT assessment criteria |
| 1       | P1                            | Insoluble Solids                      |        |            |        |          |                                                                                           |        |                                                                                                                                                                  |           |                                |              |                |                | 0                    | 0.0       | #DIV/0!   | 0.0  |                          |                          |
|         | 25m South                     | Ash                                   |        |            |        |          |                                                                                           |        |                                                                                                                                                                  |           |                                |              |                |                | 0                    | 0.0       | #DIV/0!   | 0.0  |                          |                          |
|         | BPB Coal Berth                | Combustible Matter                    |        |            |        |          |                                                                                           |        |                                                                                                                                                                  |           |                                |              |                |                | 0                    | 0.0       | #DIV/0!   | 0.0  |                          |                          |
| 2       | P2                            | Insoluble Solids                      |        |            |        |          |                                                                                           |        |                                                                                                                                                                  |           |                                |              |                |                | 0                    | 0.0       | #DIV/0!   | 0.0  |                          |                          |
|         | 40m South of                  | Ash                                   |        |            |        |          |                                                                                           |        |                                                                                                                                                                  |           |                                |              |                |                | 0                    | 0.0       | #DIV/0!   | 0.0  |                          |                          |
|         | BPB Stockyard                 | Combustible Matter                    |        |            |        |          |                                                                                           |        |                                                                                                                                                                  |           |                                |              |                |                | 0                    | 0.0       | #DIV/0!   | 0.0  |                          |                          |
| 3       | P3                            | Insoluble Solids                      | 14.7   | 7.6        | 11.9   | 9.9      | 26.2                                                                                      | 57.4   | 14.4                                                                                                                                                             | 13.5      | 9.2                            | 13.0         | 21.6           | 8.4            | 12                   | 7.6       | 17.3      | 57.4 | 17.3                     | 15.0                     |
|         | 40m East of                   | Ash                                   | 11.5   | 5.9        | 1.9    | 7.8      | 22.5                                                                                      | 51.2   | 11.5                                                                                                                                                             | 10.2      | 7.1                            | 10.5         | 17.9           | 6.4            | 12                   | 1.9       | 13.7      | 51.2 |                          |                          |
|         | BPB Stockyard                 | Combustible Matter                    | 3.2    | 1.7        | 2.8    | 2.1      | 3.7                                                                                       | 6.2    | 2.9                                                                                                                                                              | 3.3       | 21.0                           | 2.5          | 3.7            | 2.0            | 12                   | 1.7       | 4.6       | 21.0 | 4.6                      | 12.0                     |
| 4       | P4                            | Insoluble Solids                      | 3.8    | 3.8        | 3.7    | 4.1      | 5.7                                                                                       | 6.5    | 3.7                                                                                                                                                              | 4.3       | 3.2                            | 2.6          | 11.2           | 3.8            | 12                   | 2.6       | 4.7       | 11.2 | 4.7                      | 15.0                     |
|         | 40m East Coal Berth           | Ash                                   | 2.0    | 2.2        | 2.2    | 2.4      | 3.0                                                                                       | 3.2    | 2.2                                                                                                                                                              | 2.3       | 1.5                            | 1.0          | 3.2            | 2.0            | 12                   | 1.0       | 2.3       | 3.2  |                          |                          |
|         | Stockyard                     | Combustible Matter                    | 1.8    | 1.6        | 1.5    | 1.7      | 2.7                                                                                       | 3.3    | 1.5                                                                                                                                                              | 2.0       | 1.7                            | 1.6          | 8.0            | 1.8            | 12                   | 1.5       | 2.4       | 8.0  | 2.4                      | 12.0                     |
| 5       | P5                            | Insoluble Solids                      | 6.5    | 8.8        | 5.4    | 7.2      | 4.5                                                                                       | 6.1    | 5.2                                                                                                                                                              | 8.5       | 7.5                            | 13.2         | 6.0            | 7.8            | 12                   | 4.5       | 7.2       | 13.2 | 7.2                      | 15.0                     |
|         | Northern Pond                 | Ash                                   | 2.3    | 3.0        | 2.1    | 2.9      | 2.0                                                                                       | 2.2    | 2.1                                                                                                                                                              | 2.4       | 3.3                            | 5.3          | 2.2            | 2.0            | 12                   | 2.0       | 2.7       | 5.3  |                          |                          |
|         | (No.1)                        | Combustible Matter                    | 4.2    | 5.8        | 3.3    | 4.3      | 2.5                                                                                       | 3.9    | 3.1                                                                                                                                                              | 6.1       | 4.2                            | 7.9          | 3.8            | 5.8            | 12                   | 2.5       | 4.6       | 7.9  | 4.6                      | 12.0                     |
| 6       | P6                            | Insoluble Solids                      | 6.7    | 5.5        | 4.6    | 7.7      | 20.7                                                                                      | 9.2    | 6.7                                                                                                                                                              | 8.4       | 5.7                            | 4.5          | 6.6            | 4.4            | 12                   | 4.4       | 7.6       | 20.7 | 7.6                      | 15.0                     |
|         | 40m West Coal Berth           |                                       | 3.6    | 2.4        | 2.2    | 3.5      | 5.0                                                                                       | 3.7    | 3.0                                                                                                                                                              | 4.3       | 2.1                            | 1.3          | 2.4            | 1.9            | 12                   | 1.3       | 3.0       | 5.0  |                          |                          |
|         | Stockyard                     | Combustible Matter                    | 3.1    | 3.1        | 2.4    | 4.2      | 15.7                                                                                      | 5.5    | 3.7                                                                                                                                                              | 4.1       | 3.6                            | 3.2          | 4.2            | 2.5            | 12                   | 2.4       | 4.6       | 15.7 | 4.6                      | 12.0                     |
| 7       | P7                            | Insoluble Solids                      | 8.4    | 7.1        | 10.9   | 2.0      | 2.5                                                                                       | 6.5    | 10.0                                                                                                                                                             | 8.0       | 4.5                            | 2.3          | 11.1           | 27.4           | 12                   | 2.0       | 8.4       | 27.4 | 8.4                      | 15.0                     |
|         | 260m West No.2                | Ash                                   | 5.1    | 3.5        | 8.1    | 1.5      | 1.3                                                                                       | 5.0    | 7.3                                                                                                                                                              | 5.1       | 2.3                            | 1.0          | 8.9            | 23.7           | 12                   | 1.0       | 6.1       | 23.7 |                          |                          |
|         | Coalberth                     | Combustible Matter                    | 3.3    | 3.6        | 2.8    | 0.5      | 1.2                                                                                       | 1.5    | 2.7                                                                                                                                                              | 2.9       | 2.2                            | 1.3          | 2.2            | 3.7            | 12                   | 0.5       | 2.3       | 3.7  | 2.3                      | 12.0                     |
| 8       | P8                            | Insoluble Solids                      | 7.3    | 4.4        | 3.6    | 13.9     | 9.0                                                                                       | 22.5   | 5.5                                                                                                                                                              | 8.9       | 8.9                            | 11.0         | 20.6           | 8.3            | 12                   | 3.6       | 10.3      | 22.5 | 10.3                     | 15.0                     |
|         | PKCT North                    | Ash                                   | 2.6    | 1.6        | 1.3    | 4.1      | 4.1                                                                                       | 4.9    | 2.1                                                                                                                                                              | 2.9       | 1.9                            | 2.4          | 4.2            | 2.2            | 12                   | 1.3       | 2.9       | 4.9  |                          |                          |
|         | Truckwash                     | Combustible Matter                    | 4.7    | 2.8        | 2.3    | 9.8      | 4.9                                                                                       | 17.6   | 3.4                                                                                                                                                              | 6.0       | 7.0                            | 8.6          | 16.4           | 6.1            | 12                   | 2.3       | 7.5       | 17.6 | 7.5                      | 12.0                     |
| 9       | P9                            | Insoluble Solids                      | 3.6    | 2.9        | 0.7    | 4.6      | 5.5                                                                                       | 3.5    | 2.0                                                                                                                                                              | 3.8       | 4.0                            | 5.0          | 5.0            | 4.3            | 12                   | 0.7       | 3.7       | 5.5  | 3.7                      | 6.0                      |
|         | Wollongong                    | Ash                                   | 1.7    | 1.5        | 0.4    | 2.6      | 4.3                                                                                       | 2.0    | 1.1                                                                                                                                                              | 2.0       | 1.1                            | 0.9          | 1.9            | 1.8            | 12                   | 0.4       | 1.8       | 4.3  |                          |                          |
|         | Wastewater TP.                | Combustible Matter                    | 1.9    | 1.4        | 0.3    | 2.0      | 1.2                                                                                       | 1.5    | 0.9                                                                                                                                                              | 1.8       | 2.9                            | 4.1          | 3.1            | 2.5            | 12                   | 0.3       | 2.0       | 4.1  | 2.0                      | 4.0                      |
| 15      | P10                           | Insoluble Solids                      | 14.8   | 7.2        | 6.0    | 8.6      | 0.4                                                                                       | 14.0   | 6.5                                                                                                                                                              | 10.0      | 5.5                            | 6.4          | 6.9            | 7.5            | 12                   | 0.4       | 7.8       | 14.8 | 7.8                      | 15.0                     |
|         | North of PKCT                 | Ash                                   | 4.8    | 4.0        | 2.6    | 5.2      | 0.3                                                                                       | 6.3    | 4.2                                                                                                                                                              | 5.3       | 2.5                            | 2.3          | 2.7            | 4.1            | 12                   | 0.3       | 3.7       | 6.3  |                          |                          |
|         | Planning Office               | Combustible Matter                    | 1.9    | 3.2        | 3.4    | 3.4      | 0.1                                                                                       | 7.7    | 2.3                                                                                                                                                              | 4.7       | 3.0                            | 4.1          | 4.2            | 3.4            | 12                   | 0.1       | 3.5       | 7.7  | 3.5                      | 12.0                     |
| 17      | P11                           | Insoluble Solids                      | 14.8   | 4.0        | 0.7    | 10.8     | 5.5                                                                                       | 4.2    | 3.4                                                                                                                                                              | 7.1       | 5.8                            | 4.3          | 4.3            | 3.9            | 12                   | 0.7       | 5.7       | 14.8 | 5.7                      | 6.0                      |
|         | Entry Gate BlueScope          |                                       | 4.8    | 3.3        | 0.6    | 8.5      | 4.3                                                                                       | 3.3    | 2.5                                                                                                                                                              | 5.7       | 4.4                            | 3.4          | 3.2            | 3.1            | 12                   | 0.6       | 3.9       | 8.5  |                          |                          |
|         | RO.RO Berth (109)             | Combustible Matter                    | 10.0   | 0.7        | 0.1    | 2.3      | 4.9                                                                                       | 0.9    | 0.9                                                                                                                                                              | 1.4       | 1.4                            | 0.9          | 1.1            | 0.8            | 12                   | 0.1       | 2.1       | 10.0 | 2.1                      | 4.0                      |
|         |                               |                                       |        |            |        |          |                                                                                           |        |                                                                                                                                                                  |           |                                |              |                |                |                      |           |           |      |                          |                          |
|         |                               | 11 12 1 21 MM / 1 1 1 2 2             |        |            |        |          |                                                                                           |        |                                                                                                                                                                  |           | ORT: CO                        |              |                |                |                      |           |           |      |                          |                          |
|         |                               | limits in the EPL for industrial mor  |        |            |        | <u> </u> |                                                                                           |        |                                                                                                                                                                  |           |                                | ssess agains | st actual resu | its to facilit | ate perforn          | nance imp | rovement. |      |                          |                          |
|         | AMPLE PERIOD                  | Date Sampled                          | Date   | Results Ob |        |          | ate Publishe                                                                              | a      |                                                                                                                                                                  | TARY ON R | -                              | 0.1.1.1      | 004            |                |                      |           |           |      |                          |                          |
|         | January 2022                  | 7/01/2022                             |        | 20/02/2022 |        |          | 28/02/2022                                                                                |        |                                                                                                                                                                  |           | liers from Ju                  |              |                |                |                      |           |           |      |                          |                          |
|         | February 2022                 | 4/02/2022                             |        | 23/03/2022 |        |          | 23/03/2022                                                                                |        |                                                                                                                                                                  |           | liers from Ju                  |              |                |                |                      |           |           |      |                          |                          |
|         | March 2022                    | 10/03/2022                            |        | 27/04/2022 |        |          | 2/05/2022                                                                                 |        | P7 result is due to outliers from June & July 2021 due to excessive grain dust                                                                                   |           |                                |              |                |                |                      |           |           |      |                          |                          |
|         | April 2022                    | 5/04/2022                             | -      | 17/05/2022 |        |          | 18/05/2022                                                                                |        | P7 result is due to outliers from June & July 2021 due to excessive grain dust<br>P7 result is due to outliers from June & July 2021 due to excessive grain dust |           |                                |              |                |                |                      |           |           |      |                          |                          |
|         | May 2022                      | 6/05/2022<br>4/06/2022                | -      | 23/06/2022 |        |          | 24/06/2022                                                                                |        |                                                                                                                                                                  |           | liers from Ju<br>liers from Ju |              |                |                |                      |           |           |      |                          |                          |
|         | June 2022                     | 4/06/2022<br>4/07/2022                | -      | 15/07/2022 |        |          | 22/08/2022                                                                                |        |                                                                                                                                                                  |           | liers from Ju<br>liers from Ju | ,            |                |                | 0                    |           |           |      |                          |                          |
|         | July 2022                     | 5/08/2022                             | +      | 20/09/2022 |        |          | 27/09/2022                                                                                |        |                                                                                                                                                                  |           | liers from Ju                  |              |                |                |                      |           |           |      |                          |                          |
|         | August 2022<br>September 2022 | 5/08/2022                             | +      | 26/10/2022 |        |          | 26/10/2022                                                                                |        |                                                                                                                                                                  |           | liers from Ju                  |              |                |                |                      |           |           |      |                          |                          |
|         | October 2022                  | 7/10/2022                             | +      | 28/11/2022 |        |          | 29/11/2022                                                                                |        |                                                                                                                                                                  |           | liers from Ju                  |              |                |                |                      |           |           |      |                          |                          |
|         | November 2022                 | 9/11/2022                             | 1      | 21/12/2022 |        |          | 29/11/2022                                                                                |        |                                                                                                                                                                  |           |                                |              |                |                |                      |           |           |      |                          |                          |
|         | December 2022                 | 10/12/2022                            | -      | 30/01/2023 |        |          | 30/01/2023                                                                                |        |                                                                                                                                                                  |           |                                |              |                |                |                      |           |           |      |                          |                          |
|         | December 2022                 | 10/12/2022                            |        | 00/01/2020 |        | I        | 30/01/2023 P7 result is due to outliers from June & July 2021 due to excessive grain dust |        |                                                                                                                                                                  |           |                                |              |                |                |                      |           |           |      |                          |                          |