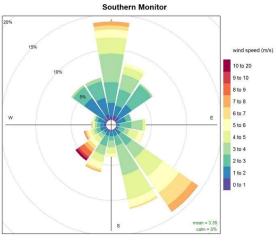

|  |  |
|                                                        | No overflows from any satellite ponds in December 2022 |            |            |      |     |             |                                                                                                                                                                                                                                                                                                                                     |  |  |



## LTD.



#### PKCT Water Collection System Discharge Points





## LTD.



Wind Roses – December 2022

#### North Wind Rose

#### South Wind Rose



Frequency of counts by wind direction (%)



Frequency of counts by wind direction (%)





RAINFALL (PKCT site gauge)



Environment Protection Licence 1625 Monthly Report: December 2022