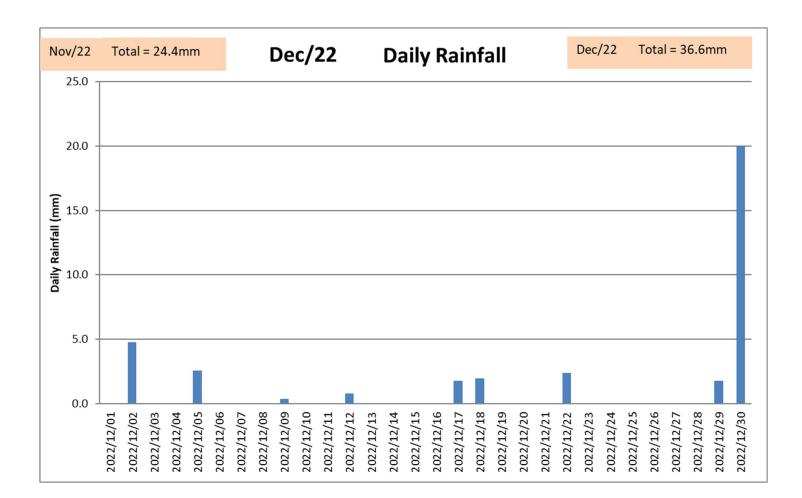

|  |  |
|                                                        | No overflows from any satellite ponds in December 2022 |            |            |      |     |             |                                                                                                                                                                                                                                                                                                                                     |  |  |



## LTD.



#### PKCT Water Collection System Discharge Points





## LTD.



Wind Roses – December 2022

#### North Wind Rose

#### South Wind Rose



Frequency of counts by wind direction (%)



Frequency of counts by wind direction (%)





RAINFALL (PKCT site gauge)



Environment Protection Licence 1625 Monthly Report: December 2022