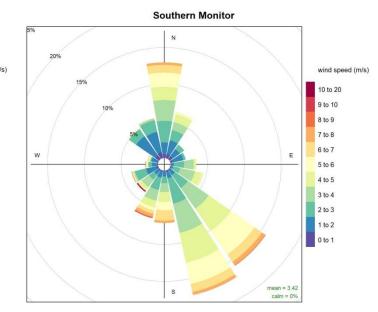

| EF         |                             | SITES- INDUSTRIAL                     |                                                                      |             |              |             | Cal         | endar    | Year 20                                                                                                                                                            | 021           |            |             |             |            |                      |              |            |          |                          |                          |
|------------|-----------------------------|---------------------------------------|----------------------------------------------------------------------|-------------|--------------|-------------|-------------|----------|--------------------------------------------------------------------------------------------------------------------------------------------------------------------|---------------|------------|-------------|-------------|------------|----------------------|--------------|------------|----------|--------------------------|--------------------------|
|            | Monthly Analysis            | MONTH                                 | JAN                                                                  | FEB         | MAR          | APR         | MAY         | JUN      | JUL                                                                                                                                                                | AUG           | SEP        | OCT         | NOV         | DEC        |                      |              |            |          | Annual average: grams po | er square metre.month    |
| EPL No.    | Location<br>Gauge Number    | analysis: grams/square<br>metre.month |                                                                      |             |              |             |             |          |                                                                                                                                                                    |               |            |             |             |            | Samples<br>collected | MIN          | MEAN       | MAX      | rolling 12 month average | PKCT assessment criteria |
| 1          | P1                          | Insoluble Solids                      | 2.5                                                                  | 1.6         | 2.9          | 3.4         | 7.6         | 6.2      |                                                                                                                                                                    |               |            |             |             |            | 6                    | 1.6          | 4.0        | 7.6      |                          |                          |
|            | 25m South                   | Ash                                   | 1.6                                                                  | 1.1         | 1.9          | 2.3         | 5.6         | 4.6      |                                                                                                                                                                    |               |            |             |             |            | 6                    | 1.1          | 2.9        | 5.6      |                          |                          |
|            | BPB Coal Berth              | Combustible Matter                    | 0.9                                                                  | 0.5         | 1.0          | 1.1         | 2.0         | 1.6      |                                                                                                                                                                    |               |            |             |             |            | 6                    | 0.5          | 1.2        | 2.0      |                          |                          |
| 2          | P2                          | Insoluble Solids                      | 1.6                                                                  | 1.3         | 3.2          | 1.6         | 5.1         | 5.5      |                                                                                                                                                                    |               |            |             |             |            | 6                    | 1.3          | 3.1        | 5.5      |                          |                          |
|            | 40m South of                | Ash                                   | 0.9                                                                  | 0.8         | 1.9          | 1.0         | 4.0         | 4.2      |                                                                                                                                                                    |               |            |             |             |            | 6                    | 0.8          | 2.1        | 4.2      |                          |                          |
|            | BPB Stockyard               | Combustible Matter                    | 0.7                                                                  | 0.5         | 1.3          | 0.6         | 1.1         | 1.3      |                                                                                                                                                                    |               |            |             |             |            | 6                    | 0.5          | 0.9        | 1.3      |                          |                          |
| 3          | P3                          | Insoluble Solids                      | 4.8                                                                  | 2.6         | 3.5          | 4.6         | 15.6        | 15.6     | 19.2                                                                                                                                                               | 22.3          | 15.4       | 15.2        | 5.2         | 14.7       | 12                   | 2.6          | 11.6       | 22.3     | 10.8                     | 15.0                     |
|            | 40m East of                 | Ash                                   | 3.7                                                                  | 1.7         | 2.4          | 3.3         | 12.7        | 11.9     | 16.2                                                                                                                                                               | 17.2          | 11.6       | 11.9        | 4.1         | 11.5       | 12                   | 1.7          | 9.0        | 17.2     |                          |                          |
|            | BPB Stockyard               | Combustible Matter                    | 1.1                                                                  | 0.9         | 1.1          | 1.3         | 2.9         | 3.7      | 3.0                                                                                                                                                                | 5.1           | 3.8        | 3.3         | 1.1         | 3.2        | 12                   | 0.9          | 2.5        | 5.1      | 2.4                      | 12.0                     |
| 4          | P4                          | Insoluble Solids                      | 2.3                                                                  | 2.3         | 1.9          | 2.4         | 3.3         | 5.7      | 3.5                                                                                                                                                                | 6.3           | 5.0        | 7.4         | 1.8         | 3.8        | 12                   | 1.8          | 3.8        | 7.4      | 3.7                      | 15.0                     |
|            | 40m East Coal Berth         | Ash                                   | 1.3                                                                  | 1.2         | 1.2          | 1.4         | 1.6         | 2.6      | 1.6                                                                                                                                                                | 2.8           | 1.7        | 2.4         | 1.0         | 2.0        | 12                   | 1.0          | 1.7        | 2.8      |                          |                          |
|            | Stockyard                   | Combustible Matter                    | 1.0                                                                  | 1.1         | 0.7          | 1.0         | 1.7         | 3.1      | 1.9                                                                                                                                                                | 3.5           | 3.3        | 5.0         | 0.8         | 1.8        | 12                   | 0.7          | 2.1        | 5.0      | 2.0                      | 12.0                     |
| 5          | P5                          | Insoluble Solids                      | 4.4                                                                  | 4.1         | 4.3          | 4.0         | 3.0         | 6.8      | 1.4                                                                                                                                                                | 5.4           | 7.2        | 6.6         | 3.9         | 6.5        | 12                   | 1.4          | 4.8        | 7.2      | 4.7                      | 15.0                     |
|            | Northern Pond               | Ash                                   | 1.6                                                                  | 1.4         | 1.6          | 1.5         | 1.4         | 1.9      | 0.4                                                                                                                                                                | 2.1           | 2.2        | 2.3         | 1.3         | 2.3        | 12                   | 0.4          | 1.7        | 2.3      |                          |                          |
|            | (No.1)                      | Combustible Matter                    | 2.8                                                                  | 2.7         | 2.7          | 2.9         | 1.6         | 4.9      | 1.0                                                                                                                                                                | 3.3           | 5.0        | 2.3         | 2.6         | 4.2        | 12                   | 1.0          | 3.0        | 5.0      | 3.0                      | 12.0                     |
| 6          | P6                          | Insoluble Solids                      | 5.4                                                                  | 4.0         | 4.9          | 4.7         | 7.5         | 5.8      | 3.8                                                                                                                                                                | 10.0          | 11.2       | 5.3         | 2.9         | 6.7        | 12                   | 2.9          | 6.0        | 11.2     | 5.8                      | 15.0                     |
|            | 40m West Coal Berth         | Ash                                   | 2.1                                                                  | 1.9         | 2.2          | 1.9         | 3.1         | 2.4      | 1.6                                                                                                                                                                | 3.5           | 3.6        | 2.0         | 1.2         | 3.6        | 12                   | 1.2          | 2.4        | 3.6      |                          |                          |
|            | Stockyard                   | Combustible Matter                    | 3.3                                                                  | 2.1         | 2.7          | 2.8         | 4.4         | 3.4      | 2.2                                                                                                                                                                | 6.5           | 7.6        | 3.3         | 1.7         | 3.1        | 12                   | 1.7          | 3.6        | 7.6      | 3.5                      | 12.0                     |
| 7          | P7                          | Insoluble Solids                      | 3.2                                                                  | 2.5         | 8.9          | 14.0        | 11.1        | 62.6     | 36.3                                                                                                                                                               | 15.5          | 6.7        | 9.9         | 7.6         | 8.4        | 12                   | 2.5          | 15.6       | 62.6     | 15.1                     | 15.0                     |
|            | 260m West No.2              | Ash                                   | 1.6                                                                  | 1.1         | 5.8          | 11.4        | 8.8         | 55.6     | 31.6                                                                                                                                                               | 14.2          | 3.7        | 6.7         | 4.2         | 5.1        | 12                   | 1.1          | 12.5       | 55.6     |                          |                          |
|            | Coalberth                   | Combustible Matter                    | 1.6                                                                  | 1.4         | 3.1          | 2.6         | 2.3         | 7.0      | 4.7                                                                                                                                                                | 1.3           | 3.0        | 3.2         | 3.4         | 3.3        | 12                   | 1.3          | 3.1        | 7.0      | 2.9                      | 12.0                     |
| 8          | P8                          | Insoluble Solids                      | 5.2                                                                  | 4.3         | 4.6          | 10.9        | 12.9        | 23.2     | 9.5                                                                                                                                                                | 11.7          | 12.6       | 13.9        | 6.1         | 7.3        | 12                   | 4.3          | 10.2       | 23.2     | 10.2                     | 15.0                     |
|            | PKCT North                  | Ash                                   | 1.9                                                                  | 1.7         | 1.5          | 2.2         | 3.9         | 4.3      | 2.1                                                                                                                                                                | 2.8           | 2.5        | 2.8         | 1.5         | 2.6        | 12                   | 1.5          | 2.5        | 4.3      |                          |                          |
|            | Truckwash                   | Combustible Matter                    | 3.3                                                                  | 2.6         | 3.1          | 8.7         | 9.0         | 18.9     | 7.4                                                                                                                                                                | 8.9           | 10.1       | 11.1        | 4.6         | 4.7        | 12                   | 2.6          | 7.7        | 18.9     | 7.8                      | 12.0                     |
| 9          | P9                          | Insoluble Solids                      | 3.0                                                                  | 2.4         | 2.7          | 1.9         | 3.0         | 2.1      | 1.0                                                                                                                                                                | 1.8           | 3.8        | 3.3         | 3.2         | 3.6        | 12                   | 1.0          | 2.7        | 3.8      | 2.5                      | 6.0                      |
|            | Wollongong                  | Ash                                   | 1.4                                                                  | 1.2         | 1.2          | 0.8         | 1.4         | 0.9      | 0.4                                                                                                                                                                | 0.9           | 1.3        | 1.6         | 1.4         | 1.7        | 12                   | 0.4          | 1.2        | 1.7      |                          |                          |
|            | Wastewater TP.              | Combustible Matter                    | 1.6                                                                  | 1.2         | 1.5          | 1.1         | 1.6         | 1.2      | 0.6                                                                                                                                                                | 0.9           | 2.5        | 1.7         | 1.8         | 1.9        | 12                   | 0.6          | 1.5        | 2.5      | 1.4                      | 4.0                      |
| 15         | P10                         | Insoluble Solids                      | 5.3                                                                  | 5.6         | 5.7          | 5.0         | 7.3         | 6.5      | 3.7                                                                                                                                                                | 6.3           | 8.7        | 7.4         | 3.9         | 14.8       | 12                   | 3.7          | 6.7        | 14.8     | 6.3                      | 15.0                     |
|            | North of PKCT               | Ash                                   | 2.2                                                                  | 2.2         | 2.3          | 2.2         | 4.1         | 3.6      | 1.9                                                                                                                                                                | 3.7           | 4.1        | 3.4         | 2.2         | 4.8        | 12                   | 1.9          | 3.1        | 4.8      |                          |                          |
|            | Planning Office             | Combustible Matter                    | 3.1                                                                  | 3.4         | 3.4          | 2.8         | 3.2         | 2.9      | 1.8                                                                                                                                                                | 2.6           | 4.6        | 4.0         | 1.7         | 10.0       | 12                   | 1.7          | 3.6        | 10.0     | 3.2                      | 12.0                     |
| 17         | P11                         | Insoluble Solids                      | 2.0                                                                  | 2.9         | 2.7          | 2.1         | 4.8         | 4.0      | 2.9                                                                                                                                                                | 2.9           | 4.0        | 6.2         | 5.1         | 5.6        | 12                   | 2.0          | 3.8        | 6.2      | 3.4                      | 6.0                      |
|            | Entry Gate BlueScope        | Ash                                   | 1.5                                                                  | 2.3         | 2.0          | 1.6         | 3.5         | 3.0      | 2.1                                                                                                                                                                | 2.5           | 3.1        | 5.2         | 3.9         | 4.7        | 12                   | 1.5          | 3.0        | 5.2      |                          |                          |
|            | RO.RO Berth (109)           | Combustible Matter                    | 0.5                                                                  | 0.6         | 0.7          | 0.5         | 1.3         | 1.0      | 0.8                                                                                                                                                                | 0.4           | 0.9        | 1.0         | 1.2         | 0.9        | 12                   | 0.4          | 0.8        | 1.3      | 0.8                      | 4.0                      |
|            |                             |                                       |                                                                      |             |              |             |             |          | MONT                                                                                                                                                               | HLY REF       | PORT: C    | OMMEN       | TARY ON     | RESUL      | TS                   |              |            |          |                          |                          |
| Note 1: th | nere are no EPL air quality | limits in the EPL for industrial moni | toring site                                                          | s. Historio | cal informat | tion provid | es baseline | data and | assessme                                                                                                                                                           | nt criteria h | as been ad | lopted to a | ssess agai  | nst actual | results to fa        | acilitate pe | erformance | improven | nent.                    |                          |
| S          | AMPLE PERIOD                | Date Sampled                          | Date F                                                               | Results O   | btained      | Da          | te Publishe | ed       | COMMEN                                                                                                                                                             | VTARY ON      | RESULT     | S           |             |            |                      |              |            |          |                          |                          |
|            | January 2021                | 2/02/2021                             | 1                                                                    | 22/02/202   | 21           | 2           | 23/02/2021  |          | All sites v                                                                                                                                                        | vithin asse   | ssment ci  | iteria      |             |            |                      |              |            |          |                          |                          |
|            | February 2021               | 2/03/2021                             | :                                                                    | 31/03/202   | 21           | 3           | 81/03/2021  |          | All sites v                                                                                                                                                        | vithin asse   | ssment ci  | iteria      |             |            |                      |              |            |          |                          |                          |
|            | March 2021                  | 1/04/2021                             |                                                                      | 22/04/202   | 21           |             | 4/05/2021   |          | All sites v                                                                                                                                                        | vithin asse   | ssment ci  | iteria      |             |            |                      |              |            |          |                          |                          |
|            | April 2021                  | 3/05/2021                             |                                                                      | 18/05/202   |              |             | 9/05/2021   |          | All sites within assessment criteria                                                                                                                               |               |            |             |             |            |                      |              |            |          |                          |                          |
|            | May 2021                    | 1/06/2021                             |                                                                      | 22/06/202   |              |             | 23/06/2021  |          | All sites within assessment criteria                                                                                                                               |               |            |             |             |            |                      |              |            |          |                          |                          |
|            | June 2021                   | 1/07/2021                             |                                                                      | 23/07/202   |              |             | 26/07/2021  |          | All sites within assessment criteria                                                                                                                               |               |            |             |             |            |                      |              |            |          |                          |                          |
|            | July 2021                   | 2/08/2021                             |                                                                      | 23/08/202   |              |             | 23/08/2021  |          | All sites within assessment criteria. Site P1 and Site P2 have ben relinquished with the handover of the southern portion of PKCT to the AlE Gas Terminal Project. |               |            |             |             |            |                      |              |            |          |                          |                          |
|            | August 2021                 | 1/09/2021                             |                                                                      | 28/09/202   |              |             | 28/09/2021  |          | All sites within assessment criteria. Site P1 and Site P2 have ben relinquished with the handover of the southern portion of PKCT to the AlE Gas Terminal Project. |               |            |             |             |            |                      |              |            |          |                          |                          |
|            | September 2021              | 5/10/2021                             |                                                                      | 25/10/202   |              |             | 25/10/2021  |          | All sites within assessment criteria                                                                                                                               |               |            |             |             |            |                      |              |            |          |                          |                          |
|            | October 2021                | 5/11/2021                             |                                                                      | 22/11/202   |              |             | 30/11/2021  |          | All sites within assessment criteria                                                                                                                               |               |            |             |             |            |                      |              |            |          |                          |                          |
|            | November 2021               | 6/12/2021                             |                                                                      | 20/12/202   |              |             | 22/12/2021  |          |                                                                                                                                                                    |               |            |             | luly due #  | excessi    | ve grain du          | ist          |            |          |                          |                          |
|            | December 2021               | 7/01/2022                             |                                                                      |             |              |             |             |          |                                                                                                                                                                    |               |            |             | oury due li | 0000351    | ve grain ut          | 101          |            |          |                          |                          |
| L          | COCHIDEI 2021               | 1/01/2022                             | 7/01/2022 20/01/2022 24/01/2022 All sites within assessment criteria |             |              |             |             |          |                                                                                                                                                                    |               |            |             |             |            |                      |              |            |          |                          |                          |