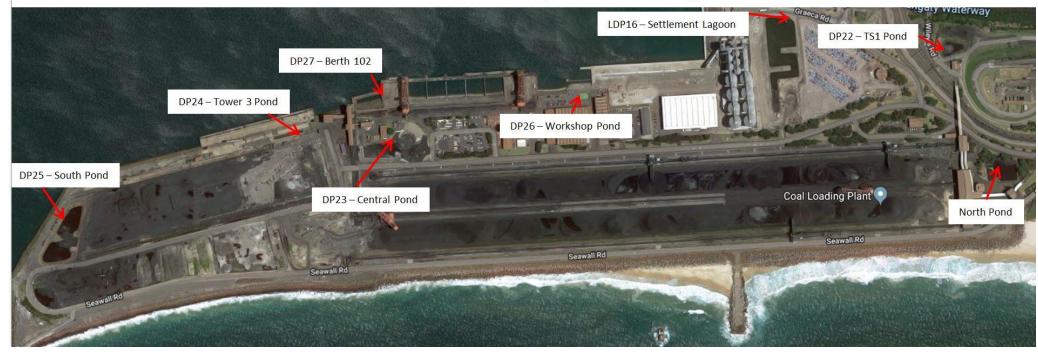

## LTD.

|                               |                          | SETTLEMEN      | IT LAGOON OV     | ERFLOW: ENVIRONME                                   |                                       | FORING: Licenced Discharge POINT 16 |
|-------------------------------|--------------------------|----------------|------------------|-----------------------------------------------------|---------------------------------------|-------------------------------------|
| Environment P                 | rotection Licen          | ce: 1625       | water qu         | ality parameter                                     | EPL Limit (100 percentile)            |                                     |
| Type of Monitor               | ing: water qual          | ity            |                  | pН                                                  | monitoring only                       |                                     |
| Frequency: dai<br>discharging | ily grab sample          | when           |                  | pended solids<br>(mg/L)                             | less than 50                          |                                     |
|                               |                          |                |                  | I/ grease<br>rams per litre)                        | not visible                           |                                     |
| Sample Date                   | Date Results<br>Obtained | Date Published | pH<br>(pH units) | total suspended<br>solids<br>(milligrams per litre) | oil/ grease<br>(milligrams per litre) | Commentary on Results               |
| 03/12/2020                    | 21/01/2021               | 22/01/2021     | 7.5              | 7                                                   | not visible                           | EPL compliant                       |
| 07/12/2020                    | 21/01/2021               | 22/01/2021     | 7.0              | <5                                                  | not visible                           | EPL compliant                       |
| 11/12/2020                    | 21/01/2021               | 22/01/2021     | 7.9              | 5                                                   | not visible                           | EPL compliant                       |
| 14/12/2020                    | 21/01/2021               | 22/01/2021     | 7.9              | 12                                                  | not visible                           | EPL compliant                       |
| 15/12/2020                    | 21/01/2021               | 22/01/2021     | 7.9              | 6                                                   | not visible                           | EPL compliant                       |
| 16/12/2020                    | 21/01/2021               | 22/01/2021     | 6.5              | <5                                                  | not visible                           | EPL compliant                       |
| 17/12/2020                    | 21/01/2021               | 22/01/2021     | 8.0              | <5                                                  | not visible                           | EPL compliant                       |
| 18/12/2020                    | 21/01/2021               | 22/01/2021     | 7.9              | <5                                                  | not visible                           | EPL compliant                       |
| 21/12/2020                    | 21/01/2021               | 22/01/2021     | 7.1              | 5                                                   | not visible                           | EPL compliant                       |
| 22/12/2020                    | 21/01/2021               | 22/01/2021     | 7.2              | <5                                                  | not visible                           | EPL compliant                       |
| 27/12/2020                    | 21/01/2021               | 22/01/2021     | 7.3              | <5                                                  | not visible                           | EPL compliant                       |
| 28/12/2020                    | 21/01/2021               | 22/01/2021     | 7.4              | <5                                                  | not visible                           | EPL compliant                       |
| 29/12/2020                    | 21/01/2021               | 22/01/2021     | 7.5              | 6                                                   | not visible                           | EPL compliant                       |
| 30/12/2020                    | 21/01/2021               | 22/01/2021     | 7.5              | <5                                                  | not visible                           | EPL compliant                       |
| 31/12/2020                    | 21/01/2021               | 22/01/2021     | 7.4              | 6                                                   | not visible                           | EPL compliant                       |
| 02/01/2021                    | 22/02/2021               | 23/02/2021     | 6.8              | <5                                                  | not visible                           | EPL compliant                       |
| 03/01/2021                    | 22/02/2021               | 23/02/2021     | 7.0              | 14                                                  | not visible                           | EPL compliant                       |
| 04/01/2021                    | 22/02/2021               | 23/02/2021     | 7.0              | 10                                                  | not visible                           | EPL compliant                       |
| 05/01/2021                    | 22/02/2021               | 23/02/2021     | 6.7              | <5                                                  | not visible                           | EPL compliant                       |
| 04/01/2021                    | 22/02/2021               | 23/02/2021     | 7.0              | <5                                                  | not visible                           | EPL compliant                       |
| 06/01/2021                    | 22/02/2021               | 23/02/2021     | 6.2              | 9                                                   | not visible                           | EPL compliant                       |
| 07/01/2021                    | 22/02/2021               | 23/02/2021     | 6.1              | <5                                                  | not visible                           | EPL compliant                       |
| 08/01/2021                    | 22/02/2021               | 23/02/2021     | 6.7              | <5                                                  | not visible                           | EPL compliant                       |
| 28/01/2021                    | 22/02/2021               | 23/02/2021     | 6.6              | 6                                                   | not visible                           | EPL compliant                       |
| 29/01/2021                    | 22/02/2021               | 23/02/2021     | 6.7              | 9                                                   | notvisible                            | EPL compliant                       |
|                               |                          |                |                  |                                                     |                                       |                                     |
| * "Date Publis!               | ned" refers to th        | is report.     |                  |                                                     |                                       |                                     |