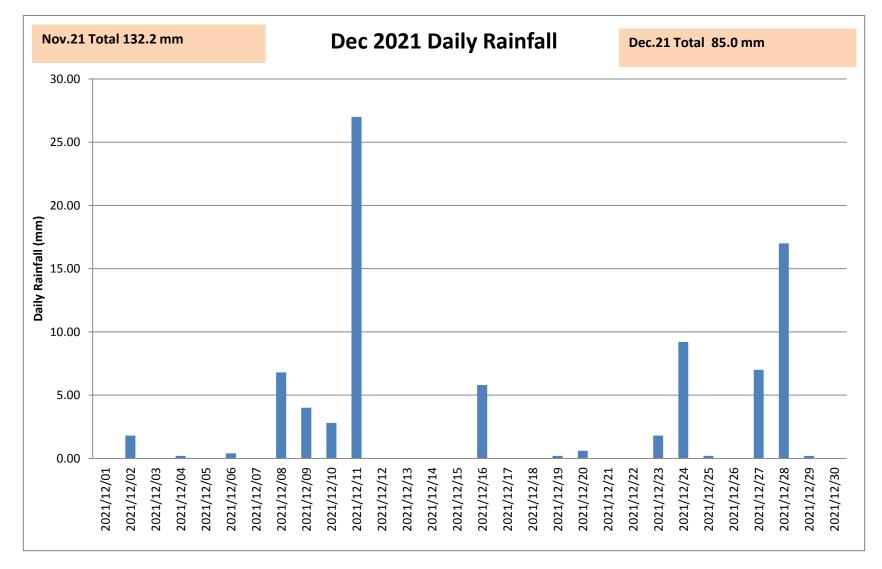

| EF         |                             | SITES- INDUSTRIAL                     |                                                                      |             |              |             | Cal         | endar    | Year 20                                                                                                                                                            | 021           |            |             |             |            |                      |              |            |          |                          |                          |
|------------|-----------------------------|---------------------------------------|----------------------------------------------------------------------|-------------|--------------|-------------|-------------|----------|--------------------------------------------------------------------------------------------------------------------------------------------------------------------|---------------|------------|-------------|-------------|------------|----------------------|--------------|------------|----------|--------------------------|--------------------------|
|            | Monthly Analysis            | MONTH                                 | JAN                                                                  | FEB         | MAR          | APR         | MAY         | JUN      | JUL                                                                                                                                                                | AUG           | SEP        | OCT         | NOV         | DEC        |                      |              |            |          | Annual average: grams po | er square metre.month    |
| EPL No.    | Location<br>Gauge Number    | analysis: grams/square<br>metre.month |                                                                      |             |              |             |             |          |                                                                                                                                                                    |               |            |             |             |            | Samples<br>collected | MIN          | MEAN       | MAX      | rolling 12 month average | PKCT assessment criteria |
| 1          | P1                          | Insoluble Solids                      | 2.5                                                                  | 1.6         | 2.9          | 3.4         | 7.6         | 6.2      |                                                                                                                                                                    |               |            |             |             |            | 6                    | 1.6          | 4.0        | 7.6      |                          |                          |
|            | 25m South                   | Ash                                   | 1.6                                                                  | 1.1         | 1.9          | 2.3         | 5.6         | 4.6      |                                                                                                                                                                    |               |            |             |             |            | 6                    | 1.1          | 2.9        | 5.6      |                          |                          |
|            | BPB Coal Berth              | Combustible Matter                    | 0.9                                                                  | 0.5         | 1.0          | 1.1         | 2.0         | 1.6      |                                                                                                                                                                    |               |            |             |             |            | 6                    | 0.5          | 1.2        | 2.0      |                          |                          |
| 2          | P2                          | Insoluble Solids                      | 1.6                                                                  | 1.3         | 3.2          | 1.6         | 5.1         | 5.5      |                                                                                                                                                                    |               |            |             |             |            | 6                    | 1.3          | 3.1        | 5.5      |                          |                          |
|            | 40m South of                | Ash                                   | 0.9                                                                  | 0.8         | 1.9          | 1.0         | 4.0         | 4.2      |                                                                                                                                                                    |               |            |             |             |            | 6                    | 0.8          | 2.1        | 4.2      |                          |                          |
|            | BPB Stockyard               | Combustible Matter                    | 0.7                                                                  | 0.5         | 1.3          | 0.6         | 1.1         | 1.3      |                                                                                                                                                                    |               |            |             |             |            | 6                    | 0.5          | 0.9        | 1.3      |                          |                          |
| 3          | P3                          | Insoluble Solids                      | 4.8                                                                  | 2.6         | 3.5          | 4.6         | 15.6        | 15.6     | 19.2                                                                                                                                                               | 22.3          | 15.4       | 15.2        | 5.2         | 14.7       | 12                   | 2.6          | 11.6       | 22.3     | 10.8                     | 15.0                     |
|            | 40m East of                 | Ash                                   | 3.7                                                                  | 1.7         | 2.4          | 3.3         | 12.7        | 11.9     | 16.2                                                                                                                                                               | 17.2          | 11.6       | 11.9        | 4.1         | 11.5       | 12                   | 1.7          | 9.0        | 17.2     |                          |                          |
|            | BPB Stockyard               | Combustible Matter                    | 1.1                                                                  | 0.9         | 1.1          | 1.3         | 2.9         | 3.7      | 3.0                                                                                                                                                                | 5.1           | 3.8        | 3.3         | 1.1         | 3.2        | 12                   | 0.9          | 2.5        | 5.1      | 2.4                      | 12.0                     |
| 4          | P4                          | Insoluble Solids                      | 2.3                                                                  | 2.3         | 1.9          | 2.4         | 3.3         | 5.7      | 3.5                                                                                                                                                                | 6.3           | 5.0        | 7.4         | 1.8         | 3.8        | 12                   | 1.8          | 3.8        | 7.4      | 3.7                      | 15.0                     |
|            | 40m East Coal Berth         | Ash                                   | 1.3                                                                  | 1.2         | 1.2          | 1.4         | 1.6         | 2.6      | 1.6                                                                                                                                                                | 2.8           | 1.7        | 2.4         | 1.0         | 2.0        | 12                   | 1.0          | 1.7        | 2.8      |                          |                          |
|            | Stockyard                   | Combustible Matter                    | 1.0                                                                  | 1.1         | 0.7          | 1.0         | 1.7         | 3.1      | 1.9                                                                                                                                                                | 3.5           | 3.3        | 5.0         | 0.8         | 1.8        | 12                   | 0.7          | 2.1        | 5.0      | 2.0                      | 12.0                     |
| 5          | P5                          | Insoluble Solids                      | 4.4                                                                  | 4.1         | 4.3          | 4.0         | 3.0         | 6.8      | 1.4                                                                                                                                                                | 5.4           | 7.2        | 6.6         | 3.9         | 6.5        | 12                   | 1.4          | 4.8        | 7.2      | 4.7                      | 15.0                     |
|            | Northern Pond               | Ash                                   | 1.6                                                                  | 1.4         | 1.6          | 1.5         | 1.4         | 1.9      | 0.4                                                                                                                                                                | 2.1           | 2.2        | 2.3         | 1.3         | 2.3        | 12                   | 0.4          | 1.7        | 2.3      |                          |                          |
|            | (No.1)                      | Combustible Matter                    | 2.8                                                                  | 2.7         | 2.7          | 2.9         | 1.6         | 4.9      | 1.0                                                                                                                                                                | 3.3           | 5.0        | 2.3         | 2.6         | 4.2        | 12                   | 1.0          | 3.0        | 5.0      | 3.0                      | 12.0                     |
| 6          | P6                          | Insoluble Solids                      | 5.4                                                                  | 4.0         | 4.9          | 4.7         | 7.5         | 5.8      | 3.8                                                                                                                                                                | 10.0          | 11.2       | 5.3         | 2.9         | 6.7        | 12                   | 2.9          | 6.0        | 11.2     | 5.8                      | 15.0                     |
|            | 40m West Coal Berth         | Ash                                   | 2.1                                                                  | 1.9         | 2.2          | 1.9         | 3.1         | 2.4      | 1.6                                                                                                                                                                | 3.5           | 3.6        | 2.0         | 1.2         | 3.6        | 12                   | 1.2          | 2.4        | 3.6      |                          |                          |
|            | Stockyard                   | Combustible Matter                    | 3.3                                                                  | 2.1         | 2.7          | 2.8         | 4.4         | 3.4      | 2.2                                                                                                                                                                | 6.5           | 7.6        | 3.3         | 1.7         | 3.1        | 12                   | 1.7          | 3.6        | 7.6      | 3.5                      | 12.0                     |
| 7          | P7                          | Insoluble Solids                      | 3.2                                                                  | 2.5         | 8.9          | 14.0        | 11.1        | 62.6     | 36.3                                                                                                                                                               | 15.5          | 6.7        | 9.9         | 7.6         | 8.4        | 12                   | 2.5          | 15.6       | 62.6     | 15.1                     | 15.0                     |
|            | 260m West No.2              | Ash                                   | 1.6                                                                  | 1.1         | 5.8          | 11.4        | 8.8         | 55.6     | 31.6                                                                                                                                                               | 14.2          | 3.7        | 6.7         | 4.2         | 5.1        | 12                   | 1.1          | 12.5       | 55.6     |                          |                          |
|            | Coalberth                   | Combustible Matter                    | 1.6                                                                  | 1.4         | 3.1          | 2.6         | 2.3         | 7.0      | 4.7                                                                                                                                                                | 1.3           | 3.0        | 3.2         | 3.4         | 3.3        | 12                   | 1.3          | 3.1        | 7.0      | 2.9                      | 12.0                     |
| 8          | P8                          | Insoluble Solids                      | 5.2                                                                  | 4.3         | 4.6          | 10.9        | 12.9        | 23.2     | 9.5                                                                                                                                                                | 11.7          | 12.6       | 13.9        | 6.1         | 7.3        | 12                   | 4.3          | 10.2       | 23.2     | 10.2                     | 15.0                     |
|            | PKCT North                  | Ash                                   | 1.9                                                                  | 1.7         | 1.5          | 2.2         | 3.9         | 4.3      | 2.1                                                                                                                                                                | 2.8           | 2.5        | 2.8         | 1.5         | 2.6        | 12                   | 1.5          | 2.5        | 4.3      |                          |                          |
|            | Truckwash                   | Combustible Matter                    | 3.3                                                                  | 2.6         | 3.1          | 8.7         | 9.0         | 18.9     | 7.4                                                                                                                                                                | 8.9           | 10.1       | 11.1        | 4.6         | 4.7        | 12                   | 2.6          | 7.7        | 18.9     | 7.8                      | 12.0                     |
| 9          | P9                          | Insoluble Solids                      | 3.0                                                                  | 2.4         | 2.7          | 1.9         | 3.0         | 2.1      | 1.0                                                                                                                                                                | 1.8           | 3.8        | 3.3         | 3.2         | 3.6        | 12                   | 1.0          | 2.7        | 3.8      | 2.5                      | 6.0                      |
|            | Wollongong                  | Ash                                   | 1.4                                                                  | 1.2         | 1.2          | 0.8         | 1.4         | 0.9      | 0.4                                                                                                                                                                | 0.9           | 1.3        | 1.6         | 1.4         | 1.7        | 12                   | 0.4          | 1.2        | 1.7      |                          |                          |
|            | Wastewater TP.              | Combustible Matter                    | 1.6                                                                  | 1.2         | 1.5          | 1.1         | 1.6         | 1.2      | 0.6                                                                                                                                                                | 0.9           | 2.5        | 1.7         | 1.8         | 1.9        | 12                   | 0.6          | 1.5        | 2.5      | 1.4                      | 4.0                      |
| 15         | P10                         | Insoluble Solids                      | 5.3                                                                  | 5.6         | 5.7          | 5.0         | 7.3         | 6.5      | 3.7                                                                                                                                                                | 6.3           | 8.7        | 7.4         | 3.9         | 14.8       | 12                   | 3.7          | 6.7        | 14.8     | 6.3                      | 15.0                     |
|            | North of PKCT               | Ash                                   | 2.2                                                                  | 2.2         | 2.3          | 2.2         | 4.1         | 3.6      | 1.9                                                                                                                                                                | 3.7           | 4.1        | 3.4         | 2.2         | 4.8        | 12                   | 1.9          | 3.1        | 4.8      |                          |                          |
|            | Planning Office             | Combustible Matter                    | 3.1                                                                  | 3.4         | 3.4          | 2.8         | 3.2         | 2.9      | 1.8                                                                                                                                                                | 2.6           | 4.6        | 4.0         | 1.7         | 10.0       | 12                   | 1.7          | 3.6        | 10.0     | 3.2                      | 12.0                     |
| 17         | P11                         | Insoluble Solids                      | 2.0                                                                  | 2.9         | 2.7          | 2.1         | 4.8         | 4.0      | 2.9                                                                                                                                                                | 2.9           | 4.0        | 6.2         | 5.1         | 5.6        | 12                   | 2.0          | 3.8        | 6.2      | 3.4                      | 6.0                      |
|            | Entry Gate BlueScope        | Ash                                   | 1.5                                                                  | 2.3         | 2.0          | 1.6         | 3.5         | 3.0      | 2.1                                                                                                                                                                | 2.5           | 3.1        | 5.2         | 3.9         | 4.7        | 12                   | 1.5          | 3.0        | 5.2      |                          |                          |
|            | RO.RO Berth (109)           | Combustible Matter                    | 0.5                                                                  | 0.6         | 0.7          | 0.5         | 1.3         | 1.0      | 0.8                                                                                                                                                                | 0.4           | 0.9        | 1.0         | 1.2         | 0.9        | 12                   | 0.4          | 0.8        | 1.3      | 0.8                      | 4.0                      |
|            |                             |                                       |                                                                      |             |              |             |             |          | MONT                                                                                                                                                               | HLY REF       | PORT: C    | OMMEN       | TARY ON     | RESUL      | TS                   |              |            |          |                          |                          |
| Note 1: th | nere are no EPL air quality | limits in the EPL for industrial moni | toring site                                                          | s. Historio | cal informat | tion provid | es baseline | data and | assessme                                                                                                                                                           | nt criteria h | as been ad | lopted to a | ssess agai  | nst actual | results to fa        | acilitate pe | erformance | improven | nent.                    |                          |
| S          | AMPLE PERIOD                | Date Sampled                          | Date F                                                               | Results O   | btained      | Da          | te Publishe | ed       | COMMEN                                                                                                                                                             | VTARY ON      | RESULT     | S           |             |            |                      |              |            |          |                          |                          |
|            | January 2021                | 2/02/2021                             | 1                                                                    | 22/02/202   | 21           | 2           | 23/02/2021  |          | All sites v                                                                                                                                                        | vithin asse   | ssment ci  | iteria      |             |            |                      |              |            |          |                          |                          |
|            | February 2021               | 2/03/2021                             | :                                                                    | 31/03/202   | 21           | 3           | 81/03/2021  |          | All sites v                                                                                                                                                        | vithin asse   | ssment ci  | iteria      |             |            |                      |              |            |          |                          |                          |
|            | March 2021                  | 1/04/2021                             |                                                                      | 22/04/202   | 21           |             | 4/05/2021   |          | All sites v                                                                                                                                                        | vithin asse   | ssment ci  | iteria      |             |            |                      |              |            |          |                          |                          |
|            | April 2021                  | 3/05/2021                             |                                                                      | 18/05/202   |              |             | 9/05/2021   |          | All sites within assessment criteria                                                                                                                               |               |            |             |             |            |                      |              |            |          |                          |                          |
|            | May 2021                    | 1/06/2021                             |                                                                      | 22/06/202   |              |             | 23/06/2021  |          | All sites within assessment criteria                                                                                                                               |               |            |             |             |            |                      |              |            |          |                          |                          |
|            | June 2021                   | 1/07/2021                             |                                                                      | 23/07/202   |              |             | 26/07/2021  |          | All sites within assessment criteria                                                                                                                               |               |            |             |             |            |                      |              |            |          |                          |                          |
|            | July 2021                   | 2/08/2021                             |                                                                      | 23/08/202   |              |             | 23/08/2021  |          | All sites within assessment criteria. Site P1 and Site P2 have ben relinquished with the handover of the southern portion of PKCT to the AlE Gas Terminal Project. |               |            |             |             |            |                      |              |            |          |                          |                          |
|            | August 2021                 | 1/09/2021                             |                                                                      | 28/09/202   |              |             | 28/09/2021  |          | All sites within assessment criteria. Site P1 and Site P2 have ben relinquished with the handover of the southern portion of PKCT to the AlE Gas Terminal Project. |               |            |             |             |            |                      |              |            |          |                          |                          |
|            | September 2021              | 5/10/2021                             |                                                                      | 25/10/202   |              |             | 25/10/2021  |          | All sites within assessment criteria                                                                                                                               |               |            |             |             |            |                      |              |            |          |                          |                          |
|            | October 2021                | 5/11/2021                             |                                                                      | 22/11/202   |              |             | 30/11/2021  |          | All sites within assessment criteria                                                                                                                               |               |            |             |             |            |                      |              |            |          |                          |                          |
|            | November 2021               | 6/12/2021                             |                                                                      | 20/12/202   |              |             | 22/12/2021  |          |                                                                                                                                                                    |               |            |             | luly due #  | excessi    | ve grain du          | ist          |            |          |                          |                          |
|            | December 2021               | 7/01/2022                             |                                                                      |             |              |             |             |          |                                                                                                                                                                    |               |            |             | oury due li | 0000351    | ve grain ut          | 101          |            |          |                          |                          |
| L          | COCHIDEI 2021               | 1/01/2022                             | 7/01/2022 20/01/2022 24/01/2022 All sites within assessment criteria |             |              |             |             |          |                                                                                                                                                                    |               |            |             |             |            |                      |              |            |          |                          |                          |