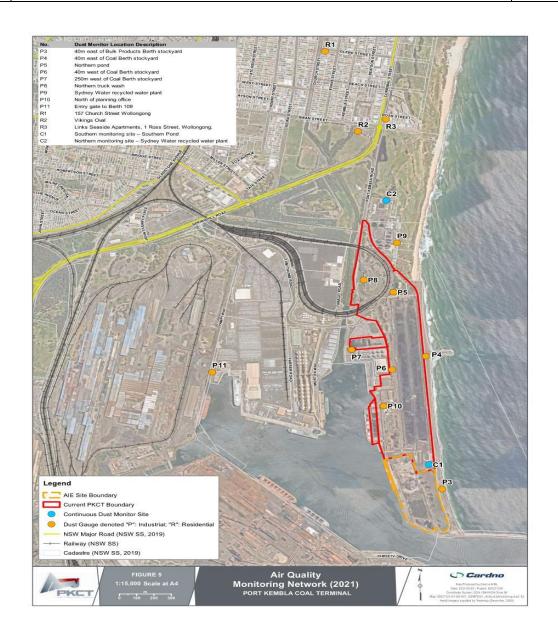

| EF         |                             | SITES- INDUSTRIAL                     |                                                                      |             |              |             | Cal         | endar    | Year 20                                                                                                                                                            | 021           |            |             |             |            |                      |              |            |          |                          |                          |
|------------|-----------------------------|---------------------------------------|----------------------------------------------------------------------|-------------|--------------|-------------|-------------|----------|--------------------------------------------------------------------------------------------------------------------------------------------------------------------|---------------|------------|-------------|-------------|------------|----------------------|--------------|------------|----------|--------------------------|--------------------------|
|            | Monthly Analysis            | MONTH                                 | JAN                                                                  | FEB         | MAR          | APR         | MAY         | JUN      | JUL                                                                                                                                                                | AUG           | SEP        | OCT         | NOV         | DEC        |                      |              |            |          | Annual average: grams po | er square metre.month    |
| EPL No.    | Location<br>Gauge Number    | analysis: grams/square<br>metre.month |                                                                      |             |              |             |             |          |                                                                                                                                                                    |               |            |             |             |            | Samples<br>collected | MIN          | MEAN       | MAX      | rolling 12 month average | PKCT assessment criteria |
| 1          | P1                          | Insoluble Solids                      | 2.5                                                                  | 1.6         | 2.9          | 3.4         | 7.6         | 6.2      |                                                                                                                                                                    |               |            |             |             |            | 6                    | 1.6          | 4.0        | 7.6      |                          |                          |
|            | 25m South                   | Ash                                   | 1.6                                                                  | 1.1         | 1.9          | 2.3         | 5.6         | 4.6      |                                                                                                                                                                    |               |            |             |             |            | 6                    | 1.1          | 2.9        | 5.6      |                          |                          |
|            | BPB Coal Berth              | Combustible Matter                    | 0.9                                                                  | 0.5         | 1.0          | 1.1         | 2.0         | 1.6      |                                                                                                                                                                    |               |            |             |             |            | 6                    | 0.5          | 1.2        | 2.0      |                          |                          |
| 2          | P2                          | Insoluble Solids                      | 1.6                                                                  | 1.3         | 3.2          | 1.6         | 5.1         | 5.5      |                                                                                                                                                                    |               |            |             |             |            | 6                    | 1.3          | 3.1        | 5.5      |                          |                          |
|            | 40m South of                | Ash                                   | 0.9                                                                  | 0.8         | 1.9          | 1.0         | 4.0         | 4.2      |                                                                                                                                                                    |               |            |             |             |            | 6                    | 0.8          | 2.1        | 4.2      |                          |                          |
|            | BPB Stockyard               | Combustible Matter                    | 0.7                                                                  | 0.5         | 1.3          | 0.6         | 1.1         | 1.3      |                                                                                                                                                                    |               |            |             |             |            | 6                    | 0.5          | 0.9        | 1.3      |                          |                          |
| 3          | P3                          | Insoluble Solids                      | 4.8                                                                  | 2.6         | 3.5          | 4.6         | 15.6        | 15.6     | 19.2                                                                                                                                                               | 22.3          | 15.4       | 15.2        | 5.2         | 14.7       | 12                   | 2.6          | 11.6       | 22.3     | 10.8                     | 15.0                     |
|            | 40m East of                 | Ash                                   | 3.7                                                                  | 1.7         | 2.4          | 3.3         | 12.7        | 11.9     | 16.2                                                                                                                                                               | 17.2          | 11.6       | 11.9        | 4.1         | 11.5       | 12                   | 1.7          | 9.0        | 17.2     |                          |                          |
|            | BPB Stockyard               | Combustible Matter                    | 1.1                                                                  | 0.9         | 1.1          | 1.3         | 2.9         | 3.7      | 3.0                                                                                                                                                                | 5.1           | 3.8        | 3.3         | 1.1         | 3.2        | 12                   | 0.9          | 2.5        | 5.1      | 2.4                      | 12.0                     |
| 4          | P4                          | Insoluble Solids                      | 2.3                                                                  | 2.3         | 1.9          | 2.4         | 3.3         | 5.7      | 3.5                                                                                                                                                                | 6.3           | 5.0        | 7.4         | 1.8         | 3.8        | 12                   | 1.8          | 3.8        | 7.4      | 3.7                      | 15.0                     |
|            | 40m East Coal Berth         | Ash                                   | 1.3                                                                  | 1.2         | 1.2          | 1.4         | 1.6         | 2.6      | 1.6                                                                                                                                                                | 2.8           | 1.7        | 2.4         | 1.0         | 2.0        | 12                   | 1.0          | 1.7        | 2.8      |                          |                          |
|            | Stockyard                   | Combustible Matter                    | 1.0                                                                  | 1.1         | 0.7          | 1.0         | 1.7         | 3.1      | 1.9                                                                                                                                                                | 3.5           | 3.3        | 5.0         | 0.8         | 1.8        | 12                   | 0.7          | 2.1        | 5.0      | 2.0                      | 12.0                     |
| 5          | P5                          | Insoluble Solids                      | 4.4                                                                  | 4.1         | 4.3          | 4.0         | 3.0         | 6.8      | 1.4                                                                                                                                                                | 5.4           | 7.2        | 6.6         | 3.9         | 6.5        | 12                   | 1.4          | 4.8        | 7.2      | 4.7                      | 15.0                     |
|            | Northern Pond               | Ash                                   | 1.6                                                                  | 1.4         | 1.6          | 1.5         | 1.4         | 1.9      | 0.4                                                                                                                                                                | 2.1           | 2.2        | 2.3         | 1.3         | 2.3        | 12                   | 0.4          | 1.7        | 2.3      |                          |                          |
|            | (No.1)                      | Combustible Matter                    | 2.8                                                                  | 2.7         | 2.7          | 2.9         | 1.6         | 4.9      | 1.0                                                                                                                                                                | 3.3           | 5.0        | 2.3         | 2.6         | 4.2        | 12                   | 1.0          | 3.0        | 5.0      | 3.0                      | 12.0                     |
| 6          | P6                          | Insoluble Solids                      | 5.4                                                                  | 4.0         | 4.9          | 4.7         | 7.5         | 5.8      | 3.8                                                                                                                                                                | 10.0          | 11.2       | 5.3         | 2.9         | 6.7        | 12                   | 2.9          | 6.0        | 11.2     | 5.8                      | 15.0                     |
|            | 40m West Coal Berth         | Ash                                   | 2.1                                                                  | 1.9         | 2.2          | 1.9         | 3.1         | 2.4      | 1.6                                                                                                                                                                | 3.5           | 3.6        | 2.0         | 1.2         | 3.6        | 12                   | 1.2          | 2.4        | 3.6      |                          |                          |
|            | Stockyard                   | Combustible Matter                    | 3.3                                                                  | 2.1         | 2.7          | 2.8         | 4.4         | 3.4      | 2.2                                                                                                                                                                | 6.5           | 7.6        | 3.3         | 1.7         | 3.1        | 12                   | 1.7          | 3.6        | 7.6      | 3.5                      | 12.0                     |
| 7          | P7                          | Insoluble Solids                      | 3.2                                                                  | 2.5         | 8.9          | 14.0        | 11.1        | 62.6     | 36.3                                                                                                                                                               | 15.5          | 6.7        | 9.9         | 7.6         | 8.4        | 12                   | 2.5          | 15.6       | 62.6     | 15.1                     | 15.0                     |
|            | 260m West No.2              | Ash                                   | 1.6                                                                  | 1.1         | 5.8          | 11.4        | 8.8         | 55.6     | 31.6                                                                                                                                                               | 14.2          | 3.7        | 6.7         | 4.2         | 5.1        | 12                   | 1.1          | 12.5       | 55.6     |                          |                          |
|            | Coalberth                   | Combustible Matter                    | 1.6                                                                  | 1.4         | 3.1          | 2.6         | 2.3         | 7.0      | 4.7                                                                                                                                                                | 1.3           | 3.0        | 3.2         | 3.4         | 3.3        | 12                   | 1.3          | 3.1        | 7.0      | 2.9                      | 12.0                     |
| 8          | P8                          | Insoluble Solids                      | 5.2                                                                  | 4.3         | 4.6          | 10.9        | 12.9        | 23.2     | 9.5                                                                                                                                                                | 11.7          | 12.6       | 13.9        | 6.1         | 7.3        | 12                   | 4.3          | 10.2       | 23.2     | 10.2                     | 15.0                     |
|            | PKCT North                  | Ash                                   | 1.9                                                                  | 1.7         | 1.5          | 2.2         | 3.9         | 4.3      | 2.1                                                                                                                                                                | 2.8           | 2.5        | 2.8         | 1.5         | 2.6        | 12                   | 1.5          | 2.5        | 4.3      |                          |                          |
|            | Truckwash                   | Combustible Matter                    | 3.3                                                                  | 2.6         | 3.1          | 8.7         | 9.0         | 18.9     | 7.4                                                                                                                                                                | 8.9           | 10.1       | 11.1        | 4.6         | 4.7        | 12                   | 2.6          | 7.7        | 18.9     | 7.8                      | 12.0                     |
| 9          | P9                          | Insoluble Solids                      | 3.0                                                                  | 2.4         | 2.7          | 1.9         | 3.0         | 2.1      | 1.0                                                                                                                                                                | 1.8           | 3.8        | 3.3         | 3.2         | 3.6        | 12                   | 1.0          | 2.7        | 3.8      | 2.5                      | 6.0                      |
|            | Wollongong                  | Ash                                   | 1.4                                                                  | 1.2         | 1.2          | 0.8         | 1.4         | 0.9      | 0.4                                                                                                                                                                | 0.9           | 1.3        | 1.6         | 1.4         | 1.7        | 12                   | 0.4          | 1.2        | 1.7      |                          |                          |
|            | Wastewater TP.              | Combustible Matter                    | 1.6                                                                  | 1.2         | 1.5          | 1.1         | 1.6         | 1.2      | 0.6                                                                                                                                                                | 0.9           | 2.5        | 1.7         | 1.8         | 1.9        | 12                   | 0.6          | 1.5        | 2.5      | 1.4                      | 4.0                      |
| 15         | P10                         | Insoluble Solids                      | 5.3                                                                  | 5.6         | 5.7          | 5.0         | 7.3         | 6.5      | 3.7                                                                                                                                                                | 6.3           | 8.7        | 7.4         | 3.9         | 14.8       | 12                   | 3.7          | 6.7        | 14.8     | 6.3                      | 15.0                     |
|            | North of PKCT               | Ash                                   | 2.2                                                                  | 2.2         | 2.3          | 2.2         | 4.1         | 3.6      | 1.9                                                                                                                                                                | 3.7           | 4.1        | 3.4         | 2.2         | 4.8        | 12                   | 1.9          | 3.1        | 4.8      |                          |                          |
|            | Planning Office             | Combustible Matter                    | 3.1                                                                  | 3.4         | 3.4          | 2.8         | 3.2         | 2.9      | 1.8                                                                                                                                                                | 2.6           | 4.6        | 4.0         | 1.7         | 10.0       | 12                   | 1.7          | 3.6        | 10.0     | 3.2                      | 12.0                     |
| 17         | P11                         | Insoluble Solids                      | 2.0                                                                  | 2.9         | 2.7          | 2.1         | 4.8         | 4.0      | 2.9                                                                                                                                                                | 2.9           | 4.0        | 6.2         | 5.1         | 5.6        | 12                   | 2.0          | 3.8        | 6.2      | 3.4                      | 6.0                      |
|            | Entry Gate BlueScope        | Ash                                   | 1.5                                                                  | 2.3         | 2.0          | 1.6         | 3.5         | 3.0      | 2.1                                                                                                                                                                | 2.5           | 3.1        | 5.2         | 3.9         | 4.7        | 12                   | 1.5          | 3.0        | 5.2      |                          |                          |
|            | RO.RO Berth (109)           | Combustible Matter                    | 0.5                                                                  | 0.6         | 0.7          | 0.5         | 1.3         | 1.0      | 0.8                                                                                                                                                                | 0.4           | 0.9        | 1.0         | 1.2         | 0.9        | 12                   | 0.4          | 0.8        | 1.3      | 0.8                      | 4.0                      |
|            |                             |                                       |                                                                      |             |              |             |             |          | MONT                                                                                                                                                               | HLY REF       | PORT: C    | OMMEN       | TARY ON     | RESUL      | TS                   |              |            |          |                          |                          |
| Note 1: th | nere are no EPL air quality | limits in the EPL for industrial moni | toring site                                                          | s. Historio | cal informat | tion provid | es baseline | data and | assessme                                                                                                                                                           | nt criteria h | as been ad | lopted to a | ssess agai  | nst actual | results to fa        | acilitate pe | erformance | improven | nent.                    |                          |
| S          | AMPLE PERIOD                | Date Sampled                          | Date F                                                               | Results O   | btained      | Da          | te Publishe | ed       | COMMEN                                                                                                                                                             | VTARY ON      | RESULT     | S           |             |            |                      |              |            |          |                          |                          |
|            | January 2021                | 2/02/2021                             | 1                                                                    | 22/02/202   | 21           | 2           | 23/02/2021  |          | All sites v                                                                                                                                                        | vithin asse   | ssment ci  | iteria      |             |            |                      |              |            |          |                          |                          |
|            | February 2021               | 2/03/2021                             | :                                                                    | 31/03/202   | 21           | 3           | 81/03/2021  |          | All sites v                                                                                                                                                        | vithin asse   | ssment ci  | iteria      |             |            |                      |              |            |          |                          |                          |
|            | March 2021                  | 1/04/2021                             |                                                                      | 22/04/202   | 21           |             | 4/05/2021   |          | All sites v                                                                                                                                                        | vithin asse   | ssment ci  | iteria      |             |            |                      |              |            |          |                          |                          |
|            | April 2021                  | 3/05/2021                             |                                                                      | 18/05/202   |              |             | 9/05/2021   |          | All sites within assessment criteria                                                                                                                               |               |            |             |             |            |                      |              |            |          |                          |                          |
|            | May 2021                    | 1/06/2021                             |                                                                      | 22/06/202   |              |             | 23/06/2021  |          | All sites within assessment criteria                                                                                                                               |               |            |             |             |            |                      |              |            |          |                          |                          |
|            | June 2021                   | 1/07/2021                             |                                                                      | 23/07/202   |              |             | 26/07/2021  |          | All sites within assessment criteria                                                                                                                               |               |            |             |             |            |                      |              |            |          |                          |                          |
|            | July 2021                   | 2/08/2021                             |                                                                      | 23/08/202   |              |             | 23/08/2021  |          | All sites within assessment criteria. Site P1 and Site P2 have ben relinquished with the handover of the southern portion of PKCT to the AlE Gas Terminal Project. |               |            |             |             |            |                      |              |            |          |                          |                          |
|            | August 2021                 | 1/09/2021                             |                                                                      | 28/09/202   |              |             | 28/09/2021  |          | All sites within assessment criteria. Site P1 and Site P2 have ben relinquished with the handover of the southern portion of PKCT to the AlE Gas Terminal Project. |               |            |             |             |            |                      |              |            |          |                          |                          |
|            | September 2021              | 5/10/2021                             |                                                                      | 25/10/202   |              |             | 25/10/2021  |          | All sites within assessment criteria                                                                                                                               |               |            |             |             |            |                      |              |            |          |                          |                          |
|            | October 2021                | 5/11/2021                             |                                                                      | 22/11/202   |              |             | 30/11/2021  |          | All sites within assessment criteria                                                                                                                               |               |            |             |             |            |                      |              |            |          |                          |                          |
|            | November 2021               | 6/12/2021                             |                                                                      | 20/12/202   |              |             | 22/12/2021  |          |                                                                                                                                                                    |               |            |             | luly due #  | excessi    | ve grain du          | ist          |            |          |                          |                          |
|            | December 2021               | 7/01/2022                             |                                                                      |             |              |             |             |          |                                                                                                                                                                    |               |            |             | oury due li | 0000351    | ve grain ut          | 101          |            |          |                          |                          |
| L          | COCHIDEI 2021               | 1/01/2022                             | 7/01/2022 20/01/2022 24/01/2022 All sites within assessment criteria |             |              |             |             |          |                                                                                                                                                                    |               |            |             |             |            |                      |              |            |          |                          |                          |

| EPL        | MONITORIN                | G SITES- RESIDENTIAL                  |                       |                                                                                                                                                                 |     |      | C                      | alenda                                                     | r Year 2                                                                                                            | 2021        |           |          |     |     | Monthly Analysis      |          |      | annual average: grams per |                                |                                |
|------------|--------------------------|---------------------------------------|-----------------------|-----------------------------------------------------------------------------------------------------------------------------------------------------------------|-----|------|------------------------|------------------------------------------------------------|---------------------------------------------------------------------------------------------------------------------|-------------|-----------|----------|-----|-----|-----------------------|----------|------|---------------------------|--------------------------------|--------------------------------|
|            |                          | MONTH                                 | JAN                   | FEB                                                                                                                                                             | MAR | APR  | MAY                    | JUN                                                        | JUL                                                                                                                 | AUG         | SEP       | OCT      | NOV | DEC |                       |          |      | square m                  | etre.month                     |                                |
| EPL<br>No. | Location<br>Gauge Number | Analysis: grams/square<br>metre.month |                       |                                                                                                                                                                 |     |      |                        |                                                            |                                                                                                                     |             |           |          |     |     | No. samples collected | MIN      | MEAN | MAX                       | rolling 12<br>month<br>average | PKCT<br>assessment<br>criteria |
| 12         | R1                       | Insoluble Solids                      | 0.9                   | 0.7                                                                                                                                                             | 0.4 | 0.2  | 0.4                    | 0.3                                                        | 0.1                                                                                                                 | 0.3         | 0.7       | 1.1      | 1.1 | 0.6 | 12                    | 0.1      | 0.6  | 1.1                       | 0.6                            | 4.0                            |
|            | 157 Church St            | Ash                                   | 0.7                   | 0.4                                                                                                                                                             | 0.3 | 0.2  | 0.3                    | 0.2                                                        | 0.1                                                                                                                 | 0.3         | 0.4       | 0.7      | 0.6 | 0.4 | 12                    | 0.1      | 0.4  | 0.7                       |                                |                                |
|            | Wollongong               | Combustible Matter                    | 0.2                   | 0.3                                                                                                                                                             | 0.1 | <0.1 | 0.1                    | 0.1                                                        | <0.1                                                                                                                | <0.1        | 0.3       | 0.4      | 0.5 | 0.3 | 9                     | 0.1      | 0.3  | 0.5                       | 0.2                            | 2.0                            |
| 19         | R2                       | Insoluble Solids                      | 1.9                   | 1.2                                                                                                                                                             | 0.7 | 0.3  | 1.1                    | 0.5                                                        | 0.4                                                                                                                 | 0.7         | 1.8       | 1.0      | 2.1 | 1.2 | 12                    | 0.3      | 1.1  | 2.1                       | 1.0                            | 4.0                            |
|            | Vikings Oval             | Ash                                   | 0.9                   | 0.4                                                                                                                                                             | 0.4 | 0.2  | 0.6                    | 0.3                                                        | 0.2                                                                                                                 | 0.4         | 0.6       | 0.5      | 0.7 | 0.5 | 12                    | 0.2      | 0.5  | 0.9                       |                                |                                |
|            | Wollongong               | Combustible Matter                    | 1.0                   | 0.8                                                                                                                                                             | 0.3 | 0.1  | 0.5                    | 0.2                                                        | 0.2                                                                                                                 | 0.3         | 1.2       | 0.5      | 1.4 | 0.6 | 12                    | 0.1      | 0.6  | 1.4                       | 0.6                            | 2.0                            |
| TBA        |                          | Insoluble Solids                      | 1.2                   | 1.6                                                                                                                                                             | 1.4 | 0.5  | 1.1                    | 2.0                                                        | 0.9                                                                                                                 | 1.2         | 9.0       | 4.9      | 3.6 | 2.5 | 12                    | 0.5      | 2.5  | 9.0                       | 2.4                            | 4.0                            |
|            |                          | Ash                                   | 0.8                   | 1.1                                                                                                                                                             | 0.9 | 0.3  | 0.7                    | 1.3                                                        | 0.6                                                                                                                 | 1.0         | 2.2       | 1.3      | 1.2 | 1.1 | 12                    | 0.3      | 1.0  | 2.2                       |                                |                                |
|            | Wollongong               | Combustible Matter                    | 0.4                   | 0.5                                                                                                                                                             | 0.5 | 0.2  | 0.4                    | 0.7                                                        | 0.3                                                                                                                 | 0.2         | 6.8       | 3.6      | 2.4 | 1.4 | 12                    | 0.2      | 1.5  | 6.8                       | 1.4                            | 2.0                            |
|            |                          |                                       |                       |                                                                                                                                                                 |     |      |                        |                                                            |                                                                                                                     |             |           |          |     |     |                       |          |      |                           |                                |                                |
|            |                          |                                       |                       |                                                                                                                                                                 |     | MON  | THLY RI                | EPORT:                                                     | COMME                                                                                                               | NTARY       | ON RESU   | JLTS     |     |     |                       |          |      |                           |                                |                                |
| Note 1     | : Assessment crite       | ria is based on an EPA guideline of   | annual av             | nual average of 4 grams per square metre per month for residential areas. PKCT has adopted a level of 2 grams per square metre for combustible matter for asses |     |      |                        |                                                            |                                                                                                                     |             |           |          |     |     | assessment p          | urposes. |      |                           |                                |                                |
| SA         | MPLE PERIOD              | Date Sampled                          | Date Results Obtained |                                                                                                                                                                 |     | Da   | te Publish             | ned                                                        | COMMEN                                                                                                              | VTARY       |           |          |     |     |                       |          |      |                           |                                |                                |
|            | anuary 2021              | 2/02/2021                             | 2                     | 2/02/202                                                                                                                                                        | 1   | 2    | 23/02/202              | 1                                                          | All sites v                                                                                                         | vithin asse | essment c | riteria. |     |     |                       |          |      |                           |                                |                                |
| F          | ebruary 2021             | 2/03/2021                             | 3                     | 1/03/202 <sup>-</sup>                                                                                                                                           | 1   | 3    | 31/03/202 <sup>-</sup> | 1                                                          | All sites v                                                                                                         | vithin asse | essment c | riteria. |     |     |                       |          |      |                           |                                |                                |
|            | March 2021               | 1/04/2021                             | 2                     | 2/04/202                                                                                                                                                        | 1   |      | 4/05/2021              |                                                            | All sites v                                                                                                         | vithin asse | essment c | riteria. |     |     |                       |          |      |                           |                                |                                |
|            | April 2021               | 3/05/2021                             |                       | 8/05/202                                                                                                                                                        |     |      | 9/05/202               |                                                            | All sites v                                                                                                         | vithin asse | essment c | riteria. |     |     |                       |          |      |                           |                                |                                |
|            | May 2021                 | 1/06/2021                             |                       | 2/06/202                                                                                                                                                        |     |      | 23/06/202              |                                                            |                                                                                                                     | vithin asse |           |          |     |     |                       |          |      |                           |                                |                                |
|            | June 2021                | 1/07/2021                             | 2                     | 23/07/202                                                                                                                                                       | 1   | 2    | 26/07/202              | 1                                                          | All sites v                                                                                                         | vithin asse | essment c | riteria. |     |     |                       |          |      |                           |                                |                                |
|            | July 2021                | 2/08/2021                             |                       | 23/08/202                                                                                                                                                       |     |      | 23/08/202              |                                                            | All sites within assessment criteria.                                                                               |             |           |          |     |     |                       |          |      |                           |                                |                                |
|            | August 2021              | 1/09/2021                             | 2                     | 28/09/202                                                                                                                                                       | 1   | 2    | 28/09/202              | 1                                                          |                                                                                                                     | vithin asse |           |          |     |     |                       |          |      |                           |                                |                                |
|            |                          |                                       |                       |                                                                                                                                                                 |     |      |                        |                                                            |                                                                                                                     |             |           |          |     |     |                       |          |      |                           | ne and vegeta                  |                                |
| Se         | ptember 2021             | 5/10/2021                             | 2                     | 25/10/202                                                                                                                                                       | 1   | 2    | 25/10/202              | 1                                                          | causing the higher than normal measurement in the gauge. Polysaccharide slime is associated with organic matter and |             |           |          |     |     | matter and            |          |      |                           |                                |                                |
|            |                          |                                       |                       |                                                                                                                                                                 |     |      |                        | insects.<br>(11/2021 All sites within assessment criteria. |                                                                                                                     |             |           |          |     |     |                       |          |      |                           |                                |                                |
|            | October 2021             | 5/11/2021                             |                       | 2/11/202                                                                                                                                                        |     |      | 30/11/202              |                                                            |                                                                                                                     |             |           |          |     |     |                       |          |      |                           |                                |                                |
|            | ovember 2021             | 6/12/2021                             |                       | 20/12/202                                                                                                                                                       |     |      | 22/12/202              |                                                            |                                                                                                                     | vithin asse |           |          |     |     |                       |          |      |                           |                                |                                |
| D          | ecember 2021             | 7/01/2022                             | 2                     | 20/01/2022                                                                                                                                                      | 2   | 2    | 24/01/2022             | 2                                                          | All sites v                                                                                                         | vithin asse | essment c | riteria. |     |     |                       |          |      |                           |                                |                                |